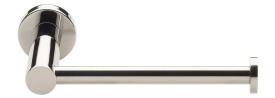

## Milli Mood Edit Toilet Roll Holder Chrome

## 2263305

| SPECIFICATIONS                                              |                              |
|-------------------------------------------------------------|------------------------------|
| Recommended Use                                             | Domestic, Hotel & Commercial |
| Colour                                                      | Chrome                       |
| Material                                                    | DR Brass                     |
| WARRANTY                                                    |                              |
| Replacement Only - Domestic Use                             | 15 Years                     |
| Please refer to Warranty Page for full Terms and Conditions |                              |