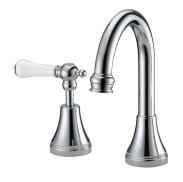

## Kado Era Basin Set Swivel Lever Porcelain Handle Chrome (5 Star)

## 9507754

| SPECIFICATIONS                                              |                                  |
|-------------------------------------------------------------|----------------------------------|
| Recommended Use                                             | Domestic, Hotel & Commercial     |
| Colour                                                      | Chrome with Porcelain<br>Handles |
| Finish                                                      | Polished                         |
| Material                                                    | DR Brass                         |
| Recommended Pressure Range                                  | 150 - 500 kPa                    |
| Maximum Continuous Working Temperature                      | 80 deg C                         |
| Suitable for Storage Tank Hot Water                         | Yes                              |
| Suitable for Continuous Flow Hot Water                      | Yes                              |
| Suitable for Gravity Feed Hot Water                         | No                               |
| WARRANTY                                                    |                                  |
| Warranty - Domestic Use                                     | 10 Years                         |
| Spare Parts & Labour                                        | 12 Months                        |
| Please refer to Warranty Page for full Terms and Conditions |                                  |