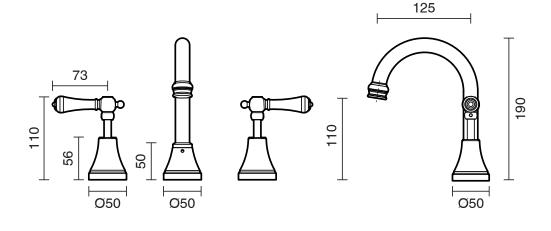

|
| Maximum Continuous Working Temperature                      | 80 deg C                         |
| Suitable for Storage Tank Hot Water                         | Yes                              |
| Suitable for Continuous Flow Hot Water                      | Yes                              |
| Suitable for Gravity Feed Hot Water                         | No                               |
| WARRANTY                                                    |                                  |
| Warranty - Domestic Use                                     | 10 Years                         |
| Spare Parts & Labour                                        | 12 Months                        |
| Please refer to Warranty Page for full Terms and Conditions |                                  |









Dimensions are nominal measurements only.

## **CLEANING RECOMMENDATIONS:**

We recommend the use of soapy water or approved cleaners. This product should not be cleaned with abrasive materials. Damage caused by any improper treatment is not covered by the product warranty. Refer to Warranty Conditions