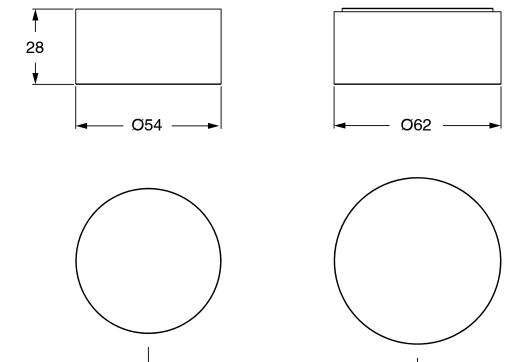

Brass                      |
| Recommended Pressure Range                                  | 150 - 500 kPa as per AS3500   |
| Max Continuous Working Temperature (deg C)                  | 65                            |
| Min Continuous Working Temperature (deg C)                  | 5                             |
| Hot Water Unit Suitability                                  | Storage Tank; Continuous Flow |
| WARRANTY                                                    |                               |
| Warranty - Domestic Use (Years)                             | 15                            |
| Spare Parts & Labour (Years)                                | 1                             |
| Please refer to Warranty Page for full Terms and Conditions |                               |





100

Dimensions are nominal measurements only.

## **CLEANING RECOMMENDATIONS:**

We recommend the use of soapy water or approved cleaners. This product should not be cleaned with abrasive materials. Damage caused by any improper treatment is not covered by the product warranty. Refer to Warranty Conditions