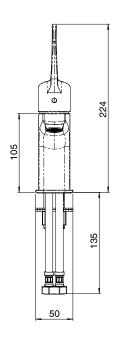

| 150 - 500 kPa                |
| Maximum Continuous Working Temperature                      | 65 deg C                     |
| Suitable for Storage Tank Hot Water                         | Yes                          |
| Suitable for Continuous Flow Hot Water                      | Yes                          |
| Suitable for Gravity Feed Hot Water                         | No                           |
| WARRANTY                                                    |                              |
| Warranty - Domestic Use                                     | 10 Years                     |
| Spare Parts & Labour                                        | 12 Months                    |
| Please refer to Warranty Page for full Terms and Conditions |                              |









Dimensions are nominal measurements only.

## **CLEANING RECOMMENDATIONS:**

We recommend the use of soapy water or approved cleaners. This product should not be cleaned with abrasive materials. Damage caused by any improper treatment is not covered by the product warranty. Refer to Warranty Conditions