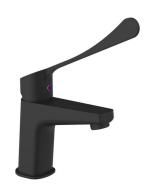

## Posh Solus MK3 Basin Mixer Tap with Extended Lever 200mm Matte Black (4 Star)

## 9511879

| SPECIFICATIONS                                              |                              |
|-------------------------------------------------------------|------------------------------|
| Recommended Use                                             | Domestic, Hotel & Commercial |
| Colour                                                      | Matte Black                  |
| Finish                                                      | Matte                        |
| Material                                                    | DR Brass                     |
| Recommended Pressure Range                                  | 150 - 500 kPa                |
| Maximum Continuous Working Temperature                      | 65 deg C                     |
| Suitable for Storage Tank Hot Water                         | Yes                          |
| Suitable for Continuous Flow Hot Water                      | Yes                          |
| Suitable for Gravity Feed Hot Water                         | No                           |
| WARRANTY                                                    |                              |
| Warranty - Domestic Use                                     | 10 Years                     |
| Spare Parts & Labour                                        | 12 Months                    |
| Please refer to Warranty Page for full Terms and Conditions |                              |