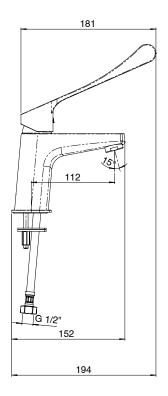

| 150 - 500 kPa                |
| Maximum Continuous Working Temperature                      | 65 deg C                     |
| Suitable for Storage Tank Hot Water                         | Yes                          |
| Suitable for Continuous Flow Hot Water                      | Yes                          |
| Suitable for Gravity Feed Hot Water                         | No                           |
| WARRANTY                                                    |                              |
| Warranty - Domestic Use                                     | 10 Years                     |
| Spare Parts & Labour                                        | 12 Months                    |
| Please refer to Warranty Page for full Terms and Conditions |                              |









Dimensions are nominal measurements only.

## **CLEANING RECOMMENDATIONS:**

We recommend the use of soapy water or approved cleaners. This product should not be cleaned with abrasive materials. Damage caused by any improper treatment is not covered by the product warranty. Refer to Warranty Conditions