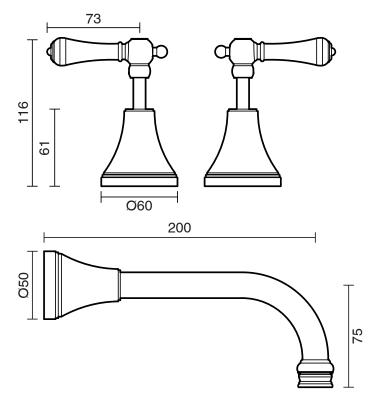

g Temperature                      | 80 deg C                             |
| Suitable for Storage Tank Hot Water                         | Yes                                  |
| Suitable for Continuous Flow Hot Water                      | Yes                                  |
| Suitable for Gravity Feed Hot Water                         | No                                   |
| WARRANTY                                                    |                                      |
| Warranty - Domestic Use                                     | 10 Years                             |
| Spare Parts & Labour                                        | 12 Months                            |
| Please refer to Warranty Page for full Terms and Conditions |                                      |





Dimensions are nominal measurements only.

## **CLEANING RECOMMENDATIONS:**

We recommend the use of soapy water or approved cleaners. This product should not be cleaned with abrasive materials. Damage caused by any improper treatment is not covered by the product warranty. Refer to Warranty Conditions