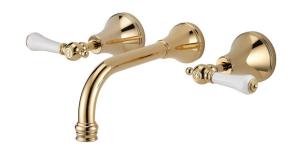

## Kado Era Wall Bath Set 200mm Lever Porcelain Handle Brass Gold

## 9507589

| SPECIFICATIONS                                              |                                      |
|-------------------------------------------------------------|--------------------------------------|
| Recommended Use                                             | Domestic, Hotel & Commercial         |
| Colour                                                      | Brass Gold with Porcelain<br>Handles |
| Finish                                                      | Polished                             |
| Material                                                    | DR Brass                             |
| Recommended Pressure Range                                  | 150 - 500 kPa                        |
| Maximum Continuous Working Temperature                      | 80 deg C                             |
| Suitable for Storage Tank Hot Water                         | Yes                                  |
| Suitable for Continuous Flow Hot Water                      | Yes                                  |
| Suitable for Gravity Feed Hot Water                         | No                                   |
| WARRANTY                                                    |                                      |
| Warranty - Domestic Use                                     | 10 Years                             |
| Spare Parts & Labour                                        | 12 Months                            |
| Please refer to Warranty Page for full Terms and Conditions |                                      |