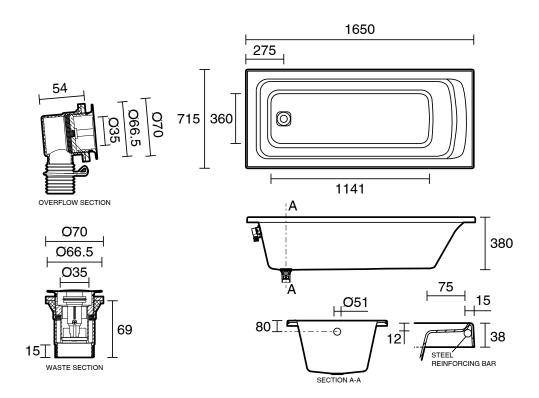

## Base Acrylic Inset Bath 1650mm with Overflow Gloss White 1704244

| SPECIFICATIONS                                              |                              |
|-------------------------------------------------------------|------------------------------|
| Recommended Use                                             | Domestic, Hotel & Commercial |
| Material                                                    | Sanitary Grade Acrylic       |
| Colour                                                      | White                        |
| Capacity                                                    | 156 ltr                      |
| Weight                                                      | 16.6 kg                      |
| Overflow Configuration                                      | Overflow                     |
| Mounting                                                    | Inset                        |
| Plug & Waste Size                                           | 40mm                         |
| Plug & Waste                                                | Included                     |
| WARRANTY                                                    |                              |
| Warranty - Domestic Use                                     | 10 Years                     |
| Spare Parts & Labour                                        | 12 Months                    |
| Please refer to Warranty Page for full Terms and Conditions |                              |

Dimensions are nominal measurements only.