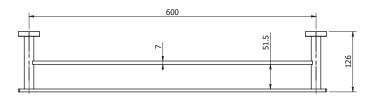

## Milli Marle Edit Double Towel Rail 600mm Brushed Nickel 9510548

| SPECIFICATIONS                                              |                              |
|-------------------------------------------------------------|------------------------------|
| Recommended Use                                             | Domestic, Hotel & Commercial |
| Colour                                                      | Brushed Nickel               |
| Material                                                    | Aluminium                    |
| WARRANTY                                                    |                              |
| Replacement Only - Domestic Use                             | 15 Years                     |
| Please refer to Warranty Page for full Terms and Conditions |                              |

Dimensions are nominal measurements only.

Disclaimer: Products in this specification manual must by regulation be installed by licensed and