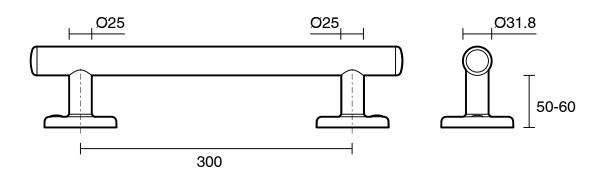

## Mizu Drift 300mm Grab Rail Straight Matte Black

## 2266503

| SPECIFICATIONS                                              |                                  |
|-------------------------------------------------------------|----------------------------------|
| Recommended Use                                             | Domestic, Hotel & Commercial     |
| Colour                                                      | Matte Black                      |
| Material                                                    | 304 grade (18/8) stainless steel |
| Weight Capacity                                             | 113 kg                           |
| Fixings                                                     | Double                           |
| WARRANTY                                                    |                                  |
| Replacement Only - Domestic Use                             | 20 Years                         |
| Parts Replacement Only                                      | 12 Months                        |
| Please refer to Warranty Page for full Terms and Conditions |                                  |

Dimensions are nominal measurements only.