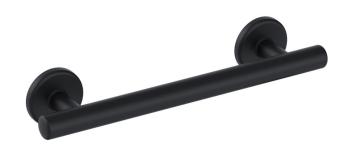

## Mizu Drift 300mm Grab Rail Straight Matte Black

## 2266503

| SPECIFICATIONS                                              |                                  |
|-------------------------------------------------------------|----------------------------------|
| Recommended Use                                             | Domestic, Hotel & Commercial     |
| Colour                                                      | Matte Black                      |
| Material                                                    | 304 grade (18/8) stainless steel |
| Weight Capacity                                             | 113 kg                           |
| Fixings                                                     | Double                           |
| WARRANTY                                                    |                                  |
| Replacement Only - Domestic Use                             | 20 Years                         |
| Parts Replacement Only                                      | 12 Months                        |
| Please refer to Warranty Page for full Terms and Conditions |                                  |