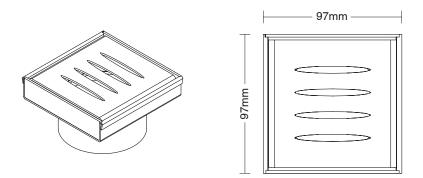

## Kado Lux Oval Floor Waste 97mm DN80 Matte Black 951044

| SPECIFICATIONS                                              |                              |
|-------------------------------------------------------------|------------------------------|
| Recommended Use                                             | Domestic, Hotel & Commercial |
| Material                                                    | Stainless Steel (316 Grade)  |
| Colour                                                      | Matte Black                  |
| Finish                                                      | Powdercoat                   |
| WARRANTY                                                    |                              |
| Warranty - Domestic Use                                     | 10 Years                     |
| Spare Parts & Labour                                        | 12 Months                    |
| Please refer to Warranty Page for full Terms and Conditions |                              |

Dimensions are nominal measurements only.