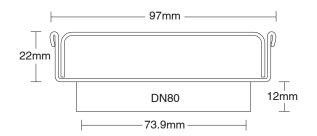

## Kado Lux Oval Floor Waste 97mm DN80 Matte Black 951044

| SPECIFICATIONS                                              |                              |
|-------------------------------------------------------------|------------------------------|
| Recommended Use                                             | Domestic, Hotel & Commercial |
| Material                                                    | Stainless Steel (316 Grade)  |
| Colour                                                      | Matte Black                  |
| Finish                                                      | Powdercoat                   |
| WARRANTY                                                    |                              |
| Warranty - Domestic Use                                     | 10 Years                     |
| Spare Parts & Labour                                        | 12 Months                    |
| Please refer to Warranty Page for full Terms and Conditions |                              |

Dimensions are nominal measurements only.