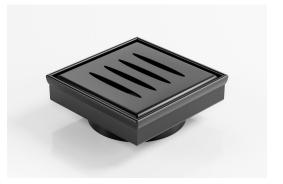

## Kado Lux Oval Floor Waste 97mm DN80 Matte Black 951044

| SPECIFICATIONS                                              |                              |
|-------------------------------------------------------------|------------------------------|
| Recommended Use                                             | Domestic, Hotel & Commercial |
| Material                                                    | Stainless Steel (316 Grade)  |
| Colour                                                      | Matte Black                  |
| Finish                                                      | Powdercoat                   |
| WARRANTY                                                    |                              |
| Warranty - Domestic Use                                     | 10 Years                     |
| Spare Parts & Labour                                        | 12 Months                    |
| Please refer to Warranty Page for full Terms and Conditions |                              |