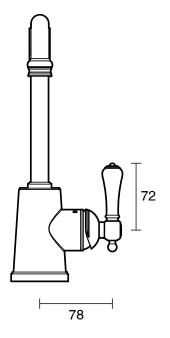

|
| Maximum Continuous Working Temperature                      | 80 deg C                         |
| Suitable for Storage Tank Hot Water                         | Yes                              |
| Suitable for Continuous Flow Hot Water                      | Yes                              |
| Suitable for Gravity Feed Hot Water                         | No                               |
| WARRANTY                                                    |                                  |
| Warranty - Domestic Use                                     | 10 Years                         |
| Spare Parts & Labour                                        | 12 Months                        |
| Please refer to Warranty Page for full Terms and Conditions |                                  |









Dimensions are nominal measurements only.

## **CLEANING RECOMMENDATIONS:**

We recommend the use of soapy water or approved cleaners. This product should not be cleaned with abrasive materials. Damage caused by any improper treatment is not covered by the product warranty. Refer to Warranty Conditions