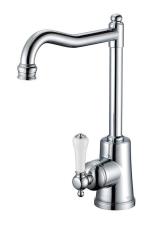

## Kado Era English Sink Mixer Large Porcelain Handle Chrome (5 Star)

## 2263712

| SPECIFICATIONS                                              |                                  |
|-------------------------------------------------------------|----------------------------------|
| Recommended Use                                             | Domestic, Hotel & Commercial     |
| Colour                                                      | Chrome with Porcelain<br>Handles |
| Finish                                                      | Polished                         |
| Material                                                    | DR Brass                         |
| Recommended Pressure Range                                  | 150 - 500 kPa                    |
| Maximum Continuous Working Temperature                      | 80 deg C                         |
| Suitable for Storage Tank Hot Water                         | Yes                              |
| Suitable for Continuous Flow Hot Water                      | Yes                              |
| Suitable for Gravity Feed Hot Water                         | No                               |
| WARRANTY                                                    |                                  |
| Warranty - Domestic Use                                     | 10 Years                         |
| Spare Parts & Labour                                        | 12 Months                        |
| Please refer to Warranty Page for full Terms and Conditions |                                  |