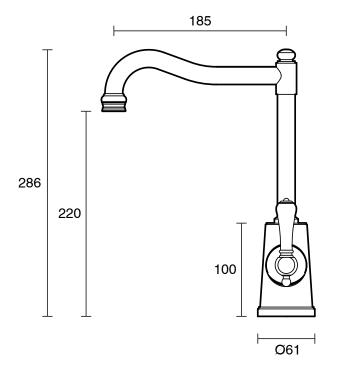

|
| Maximum Continuous Working Temperature                      | 80 deg C                         |
| Suitable for Storage Tank Hot Water                         | Yes                              |
| Suitable for Continuous Flow Hot Water                      | Yes                              |
| Suitable for Gravity Feed Hot Water                         | No                               |
| WARRANTY                                                    |                                  |
| Warranty - Domestic Use                                     | 10 Years                         |
| Spare Parts & Labour                                        | 12 Months                        |
| Please refer to Warranty Page for full Terms and Conditions |                                  |









Dimensions are nominal measurements only.

## **CLEANING RECOMMENDATIONS:**

We recommend the use of soapy water or approved cleaners. This product should not be cleaned with abrasive materials. Damage caused by any improper treatment is not covered by the product warranty. Refer to Warranty Conditions