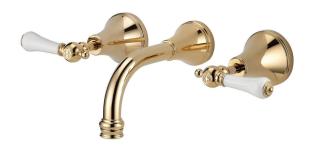

## Kado Era Wall Basin Set 150mm Lever Porcelain Handle Brass Gold (5 Star)

## 9508833

| SPECIFICATIONS                                              |                                      |
|-------------------------------------------------------------|--------------------------------------|
| Recommended Use                                             | Domestic, Hotel & Commercial         |
| Colour                                                      | Brass Gold with Porcelain<br>Handles |
| Finish                                                      | Polished                             |
| Material                                                    | DR Brass                             |
| Recommended Pressure Range                                  | 150 - 500 kPa                        |
| Maximum Continuous Working Temperature                      | 80 deg C                             |
| Suitable for Storage Tank Hot Water                         | Yes                                  |
| Suitable for Continuous Flow Hot Water                      | Yes                                  |
| Suitable for Gravity Feed Hot Water                         | No                                   |
| WARRANTY                                                    |                                      |
| Warranty - Domestic Use                                     | 10 Years                             |
| Spare Parts & Labour                                        | 12 Months                            |
| Please refer to Warranty Page for full Terms and Conditions |                                      |