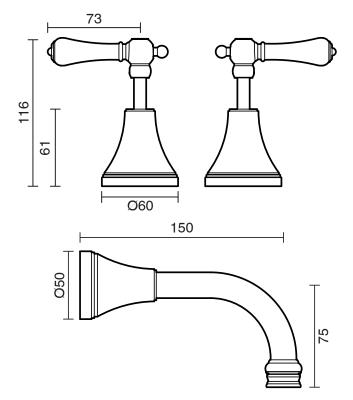

g Temperature                      | 80 deg C                             |
| Suitable for Storage Tank Hot Water                         | Yes                                  |
| Suitable for Continuous Flow Hot Water                      | Yes                                  |
| Suitable for Gravity Feed Hot Water                         | No                                   |
| WARRANTY                                                    |                                      |
| Warranty - Domestic Use                                     | 10 Years                             |
| Spare Parts & Labour                                        | 12 Months                            |
| Please refer to Warranty Page for full Terms and Conditions |                                      |







Dimensions are nominal measurements only.

## **CLEANING RECOMMENDATIONS:**

We recommend the use of soapy water or approved cleaners. This product should not be cleaned with abrasive materials. Damage caused by any improper treatment is not covered by the product warranty. Refer to Warranty Conditions