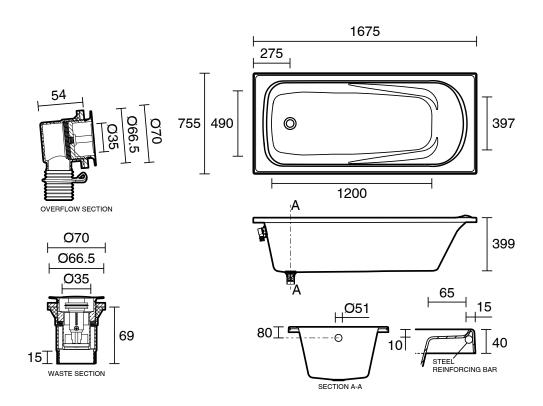

## Posh Solus MK2 Inset Bath 1675mm with Overflow Chrome 1704237

| SPECIFICATIONS                                              |                              |
|-------------------------------------------------------------|------------------------------|
| Recommended Use                                             | Domestic, Hotel & Commercial |
| Material                                                    | Sanitary Grade Acrylic       |
| Colour                                                      | Chrome                       |
| Capacity                                                    | 210 ltr                      |
| Weight                                                      | 18 kg                        |
| Overflow Configuration                                      | Overflow                     |
| Mounting                                                    | Inset                        |
| Plug & Waste Size                                           | 40mm                         |
| Plug & Waste                                                | Included                     |
| WARRANTY                                                    |                              |
| Warranty - Domestic Use                                     | 10 Years                     |
| Spare Parts & Labour                                        | 12 Months                    |
| Please refer to Warranty Page for full Terms and Conditions |                              |

Dimensions are nominal measurements only.