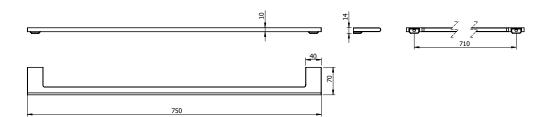

## Milli Meld Edit Single Towel Rail 750mm Chrome

2265641

Domestic, Hotel & Commercial

Chrome

Aluminium

## WARRANTY

Replacement Only - Domestic Use 15 Years

Please refer to Warranty Page for full Terms and Conditions

Dimensions are nominal measurements only.