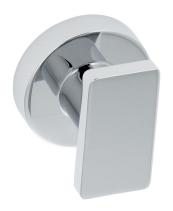

## Milli Marle Edit Robe Hook Chrome 9511270

| SPECIFICATIONS                                              |                              |
|-------------------------------------------------------------|------------------------------|
| Recommended Use                                             | Domestic, Hotel & Commercial |
| Colour                                                      | Chrome                       |
| Material                                                    | Zinc                         |
| WARRANTY                                                    |                              |
| Replacement Only - Domestic Use                             | 15 Years                     |
| Please refer to Warranty Page for full Terms and Conditions |                              |