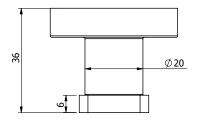

## Milli Marle Edit Robe Hook Chrome 9511270

| SPECIFICATIONS                                              |                              |
|-------------------------------------------------------------|------------------------------|
| Recommended Use                                             | Domestic, Hotel & Commercial |
| Colour                                                      | Chrome                       |
| Material                                                    | Zinc                         |
| WARRANTY                                                    |                              |
| Replacement Only - Domestic Use                             | 15 Years                     |
| Please refer to Warranty Page for full Terms and Conditions |                              |

Dimensions are nominal measurements only.