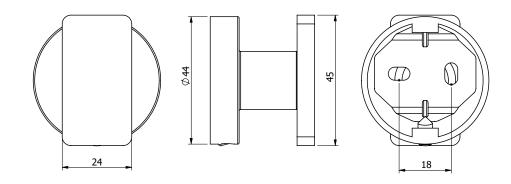

## Milli Marle Edit Robe Hook Chrome 9511270

| SPECIFICATIONS                                              |                              |
|-------------------------------------------------------------|------------------------------|
| Recommended Use                                             | Domestic, Hotel & Commercial |
| Colour                                                      | Chrome                       |
| Material                                                    | Zinc                         |
| WARRANTY                                                    |                              |
| Replacement Only - Domestic Use                             | 15 Years                     |
| Please refer to Warranty Page for full Terms and Conditions |                              |

Dimensions are nominal measurements only.