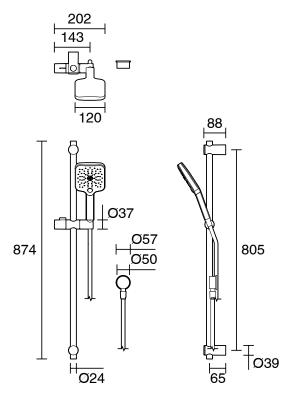

## Mizu Soothe Single Rail Shower 3 Function with Wall Water Inlet Brushed Nickel (5 Star) 4201031

| SPECIFICATIONS                                              |                           |
|-------------------------------------------------------------|---------------------------|
| Recommended Use                                             | Domestic;Commercial;Hotel |
| Colour Finish                                               | Brushed Nickel            |
| Max Continuous Working Pressure (kPa)                       | 500                       |
| Max Continuous Working Temperature (deg C)                  | 65                        |
| WARRANTY                                                    |                           |
| Warranty - Domestic Use (Years)                             | 10                        |
| Spare Parts & Labour (Years)                                | 1                         |
| Please refer to Warranty Page for full Terms and Conditions |                           |

Dimensions are nominal measurements only.