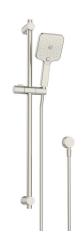

## Mizu Soothe Single Rail Shower 3 Function with Wall Water Inlet Brushed Nickel (5 Star) 4201031

| SPECIFICATIONS                                              |                           |
|-------------------------------------------------------------|---------------------------|
| Recommended Use                                             | Domestic;Commercial;Hotel |
| Colour Finish                                               | Brushed Nickel            |
| Max Continuous Working Pressure (kPa)                       | 500                       |
| Max Continuous Working Temperature (deg C)                  | 65                        |
| WARRANTY                                                    |                           |
| Warranty - Domestic Use (Years)                             | 10                        |
| Spare Parts & Labour (Years)                                | 1                         |
| Please refer to Warranty Page for full Terms and Conditions |                           |