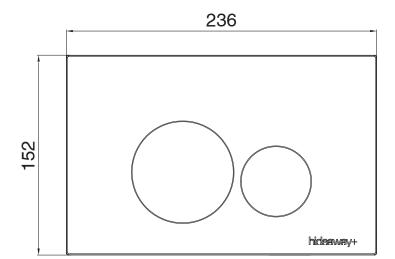

| ABS Plastic                  |
| Toilet Button Type                                          | Dual Flush                   |
| Button Shape                                                | Round Button                 |
| Application                                                 | Inwall                       |
| WARRANTY                                                    |                              |
| Warranty - Domestic Use                                     | 12 Months                    |
| Spare Parts & Labour                                        | 12 Months                    |
| Please refer to Warranty Page for full Terms and Conditions |                              |
|                                                             |                              |







Dimensions are nominal measurements only.

## **CLEANING RECOMMENDATIONS:**

We recommend the use of soapy water or approved cleaners. This product should not be cleaned with abrasive materials. Damage caused by any improper treatment is not covered by the product warranty. Refer to Warranty Conditions

Disclaimer: Products in this specification manual must by regulation be installed by licensed and registered trade people. The manufacturer/distributor reserves the right to vary specifications or delete models from their range without prior notification. Dimensions are nominal measurements only. Dimensions and set-outs listed are correct at time of publication however the manufacturer/distributor takes no responsibility for printing errors.

Published 20/04/2023

To see the complete Hi