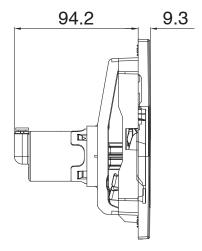

| ABS Plastic                  |
| Toilet Button Type                                          | Dual Flush                   |
| Button Shape                                                | Round Button                 |
| Application                                                 | Inwall                       |
| WARRANTY                                                    |                              |
| Warranty - Domestic Use                                     | 12 Months                    |
| Spare Parts & Labour                                        | 12 Months                    |
| Please refer to Warranty Page for full Terms and Conditions |                              |
|                                                             |                              |







Dimensions are nominal measurements only.

## **CLEANING RECOMMENDATIONS:**

We recommend the use of soapy water or approved cleaners. This product should not be cleaned with abrasive materials. Damage caused by any improper treatment is not covered by the product warranty. Refer to Warranty Conditions

Disclaimer: Products in this specification manual must by regulation be installed by licensed and registered trade people. The manufacturer/distributor reserves the right to vary specifications or delete models from their range without prior notification. Dimensions are nominal measurements only. Dimensions and set-outs listed are correct at time of publication however the manufacturer/distributor takes no responsibility for printing errors.

Published 20/04/2023

To see the complete Hide