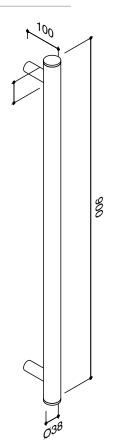

## Milli Mood Edit Vertical Single Heated Towel Rail 900 x 38mm Brushed Nickel

Dimensions are nominal measurements only.