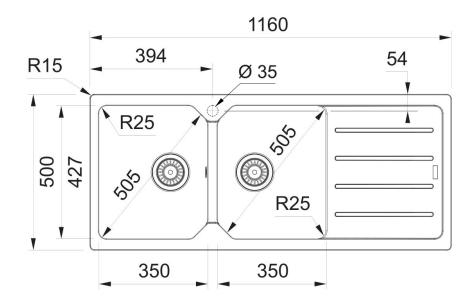

Sinks must be installed using a cutout template.

No responsibility will be taken for damage that occurs where a template has not been used.

Dimensions are nominal measurements only.