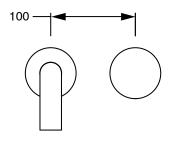

|
| Recommended Pressure Range                                  | 150 - 500 kPa as per AS3500   |
| Max Continuous Working Temperature (deg C)                  | 65                            |
| Min Continuous Working Temperature (deg C)                  | 5                             |
| Hot Water Unit Suitability                                  | Storage Tank; Continuous Flow |
| WARRANTY                                                    |                               |
| Warranty - Domestic Use (Years)                             | 15                            |
| Spare Parts & Labour (Years)                                | 1                             |
| Please refer to Warranty Page for full Terms and Conditions |                               |













Dimensions are nominal measurements only.

## **CLEANING RECOMMENDATIONS:**

We recommend the use of soapy water or approved cleaners. This product should not be cleaned with abrasive materials. Damage caused by any improper treatment is not covered by the product warranty. Refer to Warranty Conditions