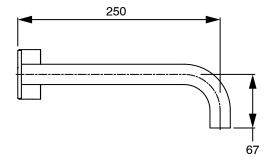

s                      |
| Recommended Pressure Range                                  | 150 - 500 kPa as per AS3500   |
| Max Continuous Working Temperature (deg C)                  | 65                            |
| Min Continuous Working Temperature (deg C)                  | 5                             |
| Hot Water Unit Suitability                                  | Storage Tank; Continuous Flow |
| WARRANTY                                                    |                               |
| Warranty - Domestic Use (Years)                             | 15                            |
| Spare Parts & Labour (Years)                                | 1                             |
| Please refer to Warranty Page for full Terms and Conditions |                               |













Dimensions are nominal measurements only.

## **CLEANING RECOMMENDATIONS:**

We recommend the use of soapy water or approved cleaners. This product should not be cleaned with abrasive materials. Damage caused by any improper treatment is not covered by the product warranty. Refer to Warranty Conditions