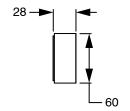

ass                      |
| Recommended Pressure Range                                  | 150 - 500 kPa as per AS3500   |
| Max Continuous Working Temperature (deg C)                  | 65                            |
| Min Continuous Working Temperature (deg C)                  | 5                             |
| Hot Water Unit Suitability                                  | Storage Tank; Continuous Flow |
| WARRANTY                                                    |                               |
| Warranty - Domestic Use (Years)                             | 15                            |
| Spare Parts & Labour (Years)                                | 1                             |
| Please refer to Warranty Page for full Terms and Conditions |                               |













Dimensions are nominal measurements only.

## **CLEANING RECOMMENDATIONS:**

We recommend the use of soapy water or approved cleaners. This product should not be cleaned with abrasive materials. Damage caused by any improper treatment is not covered by the product warranty. Refer to Warranty Conditions