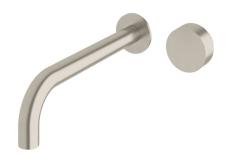

## Milli Pure Progressive Wall Basin Mixer Tap System 250mm PVD Brushed Nickel (3 Star) 9511638

| SPECIFICATIONS                                              |                               |
|-------------------------------------------------------------|-------------------------------|
| Recommended Use                                             | Domestic;Hotel;Commercial     |
| Colour Finish                                               | Brushed Nickel                |
| Primary Material                                            | DR Brass                      |
| Recommended Pressure Range                                  | 150 - 500 kPa as per AS3500   |
| Max Continuous Working Temperature (deg C)                  | 65                            |
| Min Continuous Working Temperature (deg C)                  | 5                             |
| Hot Water Unit Suitability                                  | Storage Tank; Continuous Flow |
| WARRANTY                                                    |                               |
| Warranty - Domestic Use (Years)                             | 15                            |
| Spare Parts & Labour (Years)                                | 1                             |
| Please refer to Warranty Page for full Terms and Conditions |                               |