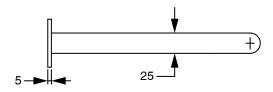

Brass                      |
| Recommended Pressure Range                                  | 150 - 500 kPa as per AS3500   |
| Max Continuous Working Temperature (deg C)                  | 65                            |
| Min Continuous Working Temperature (deg C)                  | 5                             |
| Hot Water Unit Suitability                                  | Storage Tank; Continuous Flow |
| WARRANTY                                                    |                               |
| Warranty - Domestic Use (Years)                             | 15                            |
| Spare Parts & Labour (Years)                                | 1                             |
| Please refer to Warranty Page for full Terms and Conditions |                               |













Dimensions are nominal measurements only.

## **CLEANING RECOMMENDATIONS:**

We recommend the use of soapy water or approved cleaners. This product should not be cleaned with abrasive materials. Damage caused by any improper treatment is not covered by the product warranty. Refer to Warranty Conditions