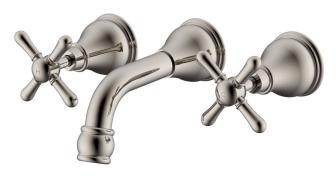

|
| Max Continuous Working Temperature                          | 80 deg C                       |
| Suitable for Storage Tank Hot Water                         | Yes                            |
| Suitable for Continuous Flow Hot Water                      | Yes                            |
| Suitable for Gravity Feed Hot Water                         | No                             |
| WARRANTY                                                    |                                |
| Warranty - Domestic Use                                     | 15 Years                       |
| Spare Parts & Labour                                        | 12 Months                      |
| Please refer to Warranty Page for full Terms and Conditions |                                |









Dimensions are nominal measurements only.

## **CLEANING RECOMMENDATIONS:**

We recommend the use of soapy water or approved cleaners. This product should not be cleaned with abrasive materials. Damage caused by any improper treatment is not covered by the product warranty. Refer to Warranty Conditions