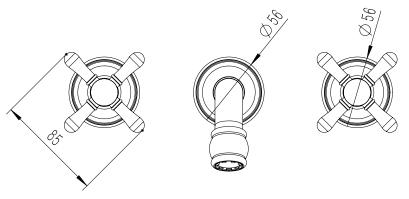

|
| Max Continuous Working Temperature                          | 80 deg C                       |
| Suitable for Storage Tank Hot Water                         | Yes                            |
| Suitable for Continuous Flow Hot Water                      | Yes                            |
| Suitable for Gravity Feed Hot Water                         | No                             |
| WARRANTY                                                    |                                |
| Warranty - Domestic Use                                     | 15 Years                       |
| Spare Parts & Labour                                        | 12 Months                      |
| Please refer to Warranty Page for full Terms and Conditions |                                |









Dimensions are nominal measurements only.

## **CLEANING RECOMMENDATIONS:**

We recommend the use of soapy water or approved cleaners. This product should not be cleaned with abrasive materials. Damage caused by any improper treatment is not covered by the product warranty. Refer to Warranty Conditions