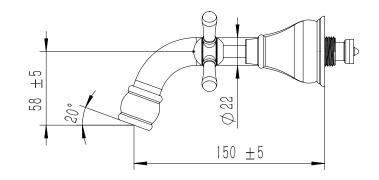

|
| Max Continuous Working Temperature                          | 80 deg C                       |
| Suitable for Storage Tank Hot Water                         | Yes                            |
| Suitable for Continuous Flow Hot Water                      | Yes                            |
| Suitable for Gravity Feed Hot Water                         | No                             |
| WARRANTY                                                    |                                |
| Warranty - Domestic Use                                     | 15 Years                       |
| Spare Parts & Labour                                        | 12 Months                      |
| Please refer to Warranty Page for full Terms and Conditions |                                |









Dimensions are nominal measurements only.

## **CLEANING RECOMMENDATIONS:**

We recommend the use of soapy water or approved cleaners. This product should not be cleaned with abrasive materials. Damage caused by any improper treatment is not covered by the product warranty. Refer to Warranty Conditions