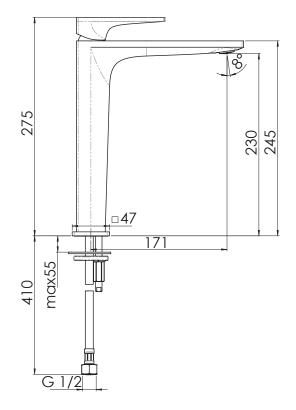

| Matte                        |
| Material                                                    | DR Brass                     |
| Recommended Pressure Range                                  | 150-500kPa                   |
| Maximum Continuous Working Pressure                         | 1000kPa                      |
| Maximum Continuous Working Temperature                      | 65 deg C                     |
| WARRANTY                                                    |                              |
| Warranty - Domestic Use                                     | 15 Years                     |
| Spare Parts & Labour                                        | 12 Months                    |
| Please refer to Warranty Page for full Terms and Conditions |                              |







Dimensions are nominal measurements only.

## **CLEANING RECOMMENDATIONS:**

We recommend the use of soapy water or approved cleaners. This product should not be cleaned with abrasive materials. Damage caused by any improper treatment is not covered by the product warranty. Refer to Warranty Conditions