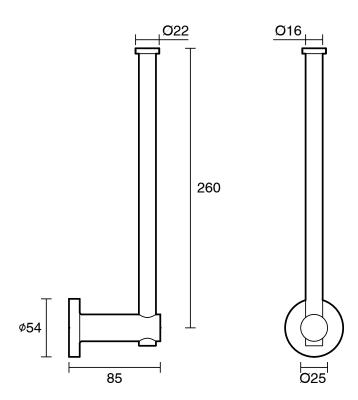

|                           |
|-------------------------------------------------------------|---------------------------|
| Recommended Use                                             | Domestic;Hotel;Commercial |
| Colour Finish                                               | Matte Opium Black         |
| Primary Material                                            | Brass                     |
| WARRANTY                                                    |                           |
| Replacement Only - Domestic Use (Years)                     | 15                        |
| Parts Replacement Only (Years)                              | 15                        |
| Please refer to Warranty Page for full Terms and Conditions |                           |





Dimensions are nominal measurements only.

## **CLEANING RECOMMENDATIONS:**

We recommend the use of soapy water or approved cleaners. This product should not be cleaned with abrasive materials. Damage caused by any improper treatment is not covered by the product warranty. Refer to Warranty Conditions