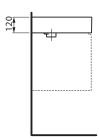

## LAUFEN Kartell Wall/Counter Left Hand Basin Only 1 Taphole 900x460 White 9510114

| SPECIFICATIONS                         |                           |
|----------------------------------------|---------------------------|
| Recommended Use                        | Domestic;Hotel;Commercial |
| Material                               | SaphirKeramik             |
| Basin Colour                           | White                     |
| Bowl Capacity (L)                      | 12.5                      |
| Weight (kg)                            | 21                        |
| Taphole Configuration                  | One                       |
| Overflow Included                      | No                        |
| Plug & Waste Included                  | No                        |
| WARRANTY                               |                           |
| Warranty - Domestic Use (Years)        | 15                        |
| Spare Parts & Labour (Years)           | 1                         |
| Please refer to Warranty Page for full | Terms and Conditions      |

Dimensions are nominal measurements only.