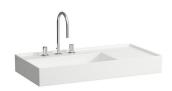

## LAUFEN Kartell Wall/Counter Left Hand Basin Only 1 Taphole 900x460 White 9510114

| SPECIFICATIONS                         |                           |
|----------------------------------------|---------------------------|
| Recommended Use                        | Domestic;Hotel;Commercial |
| Material                               | SaphirKeramik             |
| Basin Colour                           | White                     |
| Bowl Capacity (L)                      | 12.5                      |
| Weight (kg)                            | 21                        |
| Taphole Configuration                  | One                       |
| Overflow Included                      | No                        |
| Plug & Waste Included                  | No                        |
| WARRANTY                               |                           |
| Warranty - Domestic Use (Years)        | 15                        |
| Spare Parts & Labour (Years)           | 1                         |
| Please refer to Warranty Page for full | Terms and Conditions      |