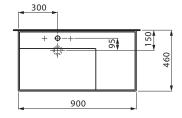

## LAUFEN Kartell Wall/Counter Left Hand Basin Only 1 Taphole 900x460 White 9510114

| SPECIFICATIONS                         |                           |
|----------------------------------------|---------------------------|
| Recommended Use                        | Domestic;Hotel;Commercial |
| Material                               | SaphirKeramik             |
| Basin Colour                           | White                     |
| Bowl Capacity (L)                      | 12.5                      |
| Weight (kg)                            | 21                        |
| Taphole Configuration                  | One                       |
| Overflow Included                      | No                        |
| Plug & Waste Included                  | No                        |
| WARRANTY                               |                           |
| Warranty - Domestic Use (Years)        | 15                        |
| Spare Parts & Labour (Years)           | 1                         |
| Please refer to Warranty Page for full | Terms and Conditions      |

Dimensions are nominal measurements only.