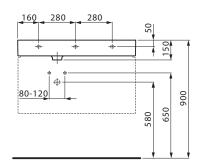

## LAUFEN Kartell Wall/Counter Left Hand Basin Only 1 Taphole 900x460 White 9510114

| SPECIFICATIONS                         |                           |
|----------------------------------------|---------------------------|
| Recommended Use                        | Domestic;Hotel;Commercial |
| Material                               | SaphirKeramik             |
| Basin Colour                           | White                     |
| Bowl Capacity (L)                      | 12.5                      |
| Weight (kg)                            | 21                        |
| Taphole Configuration                  | One                       |
| Overflow Included                      | No                        |
| Plug & Waste Included                  | No                        |
| WARRANTY                               |                           |
| Warranty - Domestic Use (Years)        | 15                        |
| Spare Parts & Labour (Years)           | 1                         |
| Please refer to Warranty Page for full | Terms and Conditions      |

Dimensions are nominal measurements only.