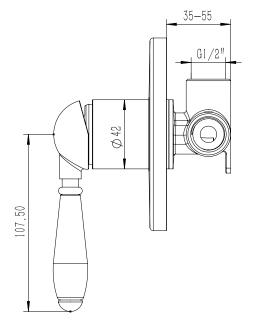

|
| Max Continuous Working Temperature                          | 80 deg C                       |
| Suitable for Storage Tank Hot Water                         | Yes                            |
| Suitable for Continuous Flow Hot Water                      | Yes                            |
| Suitable for Gravity Feed Hot Water                         | No                             |
| WARRANTY                                                    |                                |
| Warranty - Domestic Use                                     | 15 Years                       |
| Spare Parts & Labour                                        | 12 Months                      |
| Please refer to Warranty Page for full Terms and Conditions |                                |







Dimensions are nominal measurements only.

## **CLEANING RECOMMENDATIONS:**

We recommend the use of soapy water or approved cleaners. This product should not be cleaned with abrasive materials. Damage caused by any improper treatment is not covered by the product warranty. Refer to Warranty Conditions