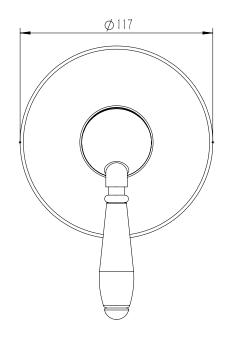

|
| Max Continuous Working Temperature                          | 80 deg C                       |
| Suitable for Storage Tank Hot Water                         | Yes                            |
| Suitable for Continuous Flow Hot Water                      | Yes                            |
| Suitable for Gravity Feed Hot Water                         | No                             |
| WARRANTY                                                    |                                |
| Warranty - Domestic Use                                     | 15 Years                       |
| Spare Parts & Labour                                        | 12 Months                      |
| Please refer to Warranty Page for full Terms and Conditions |                                |







Dimensions are nominal measurements only.

## **CLEANING RECOMMENDATIONS:**

We recommend the use of soapy water or approved cleaners. This product should not be cleaned with abrasive materials. Damage caused by any improper treatment is not covered by the product warranty. Refer to Warranty Conditions