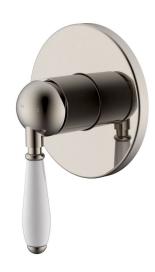

## Milli Voir Shower / Bath Mixer Brushed Nickel with Porcelain Handles

## 2265465

| SPECIFICATIONS                                              |                                |
|-------------------------------------------------------------|--------------------------------|
| Recommended Use                                             | Domestic, hotel and commercial |
| Colour                                                      | Brushed Nickel                 |
| Material                                                    | DR Brass                       |
| Recommended Pressure Range                                  | 150 - 500 kPa                  |
| Max Continuous Working Pressure                             | 500 kPa                        |
| Max Continuous Working Temperature                          | 80 deg C                       |
| Suitable for Storage Tank Hot Water                         | Yes                            |
| Suitable for Continuous Flow Hot Water                      | Yes                            |
| Suitable for Gravity Feed Hot Water                         | No                             |
| WARRANTY                                                    |                                |
| Warranty - Domestic Use                                     | 15 Years                       |
| Spare Parts & Labour                                        | 12 Months                      |
| Please refer to Warranty Page for full Terms and Conditions |                                |