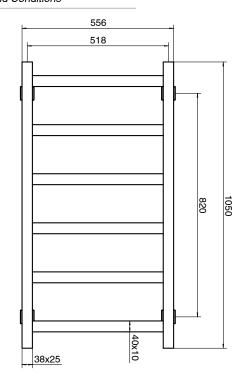

eg |
| Heating Method                                              | Dry Element                      |
| Power Wattage                                               | 90 W                             |
| Voltage                                                     | 24 V                             |
| IP Rating                                                   | IP45                             |
| WARRANTY                                                    |                                  |
| Warranty - Domestic Use                                     | 7 Years                          |
| Spare Parts & Labour                                        | 12 Months                        |
| Please refer to Warranty Page for full Terms and Conditions |                                  |







Dimensions are nominal measurements only.

## **CLEANING RECOMMENDATIONS:**

We recommend the use of a soft dry cloth. This product should not be cleaned with abrasive materials or cleaning agents. Damage caused by improper treatment is not covered by the product warranty - refer to warranty conditions.