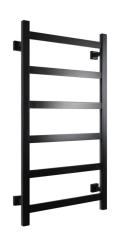

## Mizu Bloc MK2 550 x 1050mm Heated Towel Rail Only (Less Transformer) Matte Black

## 9511190

| SPECIFICATIONS                                              |                                  |
|-------------------------------------------------------------|----------------------------------|
| Recommended Use                                             | Domestic, Hotel & Commercial     |
| Colour                                                      | Matte Black                      |
| Material                                                    | Stainless Steel (304 Grade)      |
| Electrical Connection                                       | Hardwired                        |
| Electrical Connection Position                              | Bottom Right Leg or Top Left Leg |
| Heating Method                                              | Dry Element                      |
| Power Wattage                                               | 90 W                             |
| Voltage                                                     | 24 V                             |
| IP Rating                                                   | IP45                             |
| WARRANTY                                                    |                                  |
| Warranty - Domestic Use                                     | 7 Years                          |
| Spare Parts & Labour                                        | 12 Months                        |
| Please refer to Warranty Page for full Terms and Conditions |                                  |