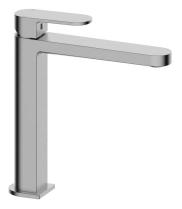

## Mizu Soothe MK2 Medium Height Basin Mixer Brushed Gunmetal (6 Star)

2265210

| SPECIFICATIONS                                              |                              |
|-------------------------------------------------------------|------------------------------|
| Recommended Use                                             | Domestic;Commercial;Hotel    |
| Colour Category                                             | Gunmetal                     |
| Colour Finish                                               | Brushed Gunmetal             |
| Primary Material                                            | Lead Free Brass              |
| Hot Water Unit Suitability                                  | Storage Tank;Continuous Flow |
| WARRANTY                                                    |                              |
| Warranty - Domestic Use (Years)                             | 10                           |
| Spare Parts & Labour (Years)                                | 1                            |
| Please refer to Warranty Page for full Terms and Conditions |                              |