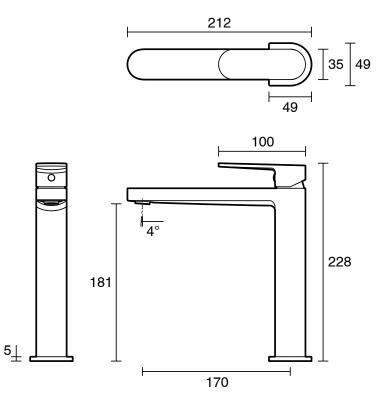

## Mizu Soothe MK2 Medium Height Basin Mixer Brushed Gunmetal (6 Star)

2265210

| SPECIFICATIONS                                              |                              |
|-------------------------------------------------------------|------------------------------|
| Recommended Use                                             | Domestic;Commercial;Hotel    |
| Colour Category                                             | Gunmetal                     |
| Colour Finish                                               | Brushed Gunmetal             |
| Primary Material                                            | Lead Free Brass              |
| Hot Water Unit Suitability                                  | Storage Tank;Continuous Flow |
| WARRANTY                                                    |                              |
| Warranty - Domestic Use (Years)                             | 10                           |
| Spare Parts & Labour (Years)                                | 1                            |
| Please refer to Warranty Page for full Terms and Conditions |                              |