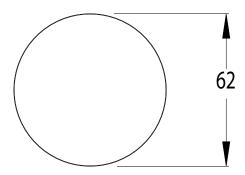

| 500 kPa                      |
| Maximum Continuous Working Temperature                      | 65 deg C                     |
| Suitable for Storage Tank Hot Water                         | Yes                          |
| Suitable for Continuous Flow Hot Water                      | Yes                          |
| Suitable for Gravity Feed Hot Water                         | No                           |
| WARRANTY                                                    |                              |
| Warranty - Domestic Use                                     | 15 Years                     |
| Spare Parts & Labour                                        | 12 Months                    |
| Please refer to Warranty Page for full Terms and Conditions |                              |







Dimensions are nominal measurements only.

## **CLEANING RECOMMENDATIONS:**

We recommend the use of soapy water or approved cleaners. This product should not be cleaned with abrasive materials. Damage caused by any improper treatment is not covered by the product warranty. Refer to Warranty Conditions