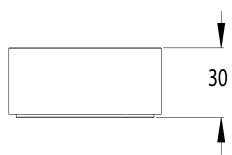

| 500 kPa                      |
| Maximum Continuous Working Temperature                      | 65 deg C                     |
| Suitable for Storage Tank Hot Water                         | Yes                          |
| Suitable for Continuous Flow Hot Water                      | Yes                          |
| Suitable for Gravity Feed Hot Water                         | No                           |
| WARRANTY                                                    |                              |
| Warranty - Domestic Use                                     | 15 Years                     |
| Spare Parts & Labour                                        | 12 Months                    |
| Please refer to Warranty Page for full Terms and Conditions |                              |







Dimensions are nominal measurements only.

## **CLEANING RECOMMENDATIONS:**

We recommend the use of soapy water or approved cleaners. This product should not be cleaned with abrasive materials. Damage caused by any improper treatment is not covered by the product warranty. Refer to Warranty Conditions