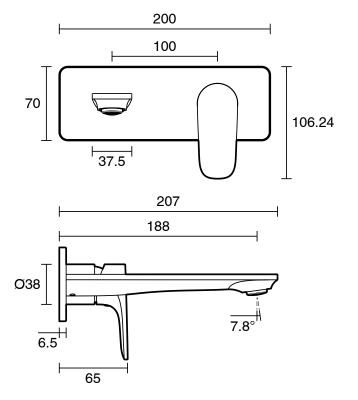

estic;Commercial;Hotel     |
| Colour Category                                             | Nickel                        |
| Colour Finish                                               | Brushed Nickel                |
| Primary Material                                            | Lead Free Brass               |
| Hot Water Unit Suitability                                  | Storage Tank; Continuous Flow |
| WARRANTY                                                    |                               |
| Warranty - Domestic Use (Years)                             | 10                            |
| Spare Parts & Labour (Years)                                | 1                             |
| Please refer to Warranty Page for full Terms and Conditions |                               |







Dimensions are nominal measurements only.

## **CLEANING RECOMMENDATIONS:**

We recommend the use of soapy water or approved cleaners. This product should not be cleaned with abrasive materials. Damage caused by any improper treatment is not covered by the product warranty. Refer to Warranty Conditions