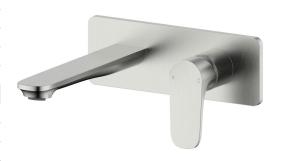

## Mizu Silk Wall Basin/Bath Mixer Tap Set Trimset 188mm Brushed Nickel (6 Star) Lead Free 9512476

| SPECIFICATIONS                                              |                               |
|-------------------------------------------------------------|-------------------------------|
| Recommended Use                                             | Domestic;Commercial;Hotel     |
| Colour Category                                             | Nickel                        |
| Colour Finish                                               | Brushed Nickel                |
| Primary Material                                            | Lead Free Brass               |
| Hot Water Unit Suitability                                  | Storage Tank; Continuous Flow |
| WARRANTY                                                    |                               |
| Warranty - Domestic Use (Years)                             | 10                            |
| Spare Parts & Labour (Years)                                | 1                             |
| Please refer to Warranty Page for full Terms and Conditions |                               |