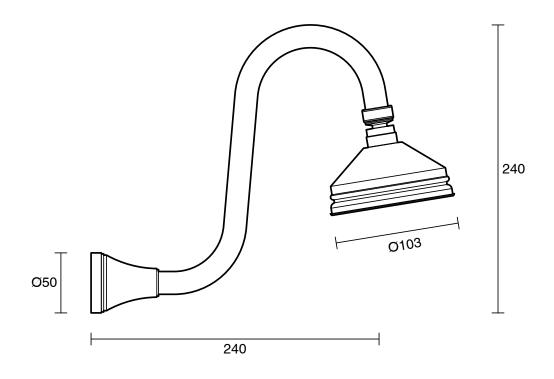

| 150 - 500 kPa                |
| Maximum Continuous Working Temperature                      | 80 deg C                     |
| Suitable for Storage Tank Hot Water                         | Yes                          |
| Suitable for Continuous Flow Hot Water                      | Yes                          |
| Suitable for Gravity Feed Hot Water                         | No                           |
| WARRANTY                                                    |                              |
| Warranty - Domestic Use                                     | 10 Years                     |
| Spare Parts & Labour                                        | 12 Months                    |
| Please refer to Warranty Page for full Terms and Conditions |                              |







Dimensions are nominal measurements only.

## **CLEANING RECOMMENDATIONS:**

We recommend the use of soapy water or approved cleaners. This product should not be cleaned with abrasive materials. Damage caused by any improper treatment is not covered by the product warranty. Refer to Warranty Conditions