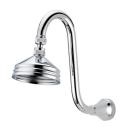

| 150 - 500 kPa                |
| Maximum Continuous Working Temperature                      | 80 deg C                     |
| Suitable for Storage Tank Hot Water                         | Yes                          |
| Suitable for Continuous Flow Hot Water                      | Yes                          |
| Suitable for Gravity Feed Hot Water                         | No                           |
| WARRANTY                                                    |                              |
| Warranty - Domestic Use                                     | 10 Years                     |
| Spare Parts & Labour                                        | 12 Months                    |
| Please refer to Warranty Page for full Terms and Conditions |                              |







Dimensions are nominal measurements only.

## **CLEANING RECOMMENDATIONS:**

We recommend the use of soapy water or approved cleaners. This product should not be cleaned with abrasive materials. Damage caused by any improper treatment is not covered by the product warranty. Refer to Warranty Conditions