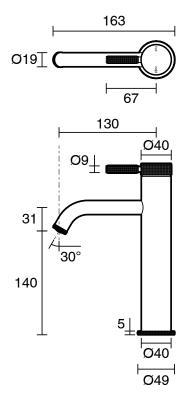

| 150 - 500 kPa as per AS3500  |
| Max Continuous Working Pressure (kPa)                       | 500                          |
| Max Continuous Working Temperature (deg C)                  | 75                           |
| Min Continuous Working Temperature (deg C)                  | 5                            |
| Hot Water Unit Suitability                                  | Storage Tank;Continuous Flow |
| WARRANTY                                                    |                              |
| Warranty - Domestic Use (Years)                             | 15                           |
| Spare Parts & Labour (Years)                                | 1                            |
| Please refer to Warranty Page for full Terms and Conditions |                              |







Dimensions are nominal measurements only.

## **CLEANING RECOMMENDATIONS:**

We recommend the use of soapy water or approved cleaners. This product should not be cleaned with abrasive materials. Damage caused by any improper treatment is not covered by the product warranty. Refer to Warranty Conditions