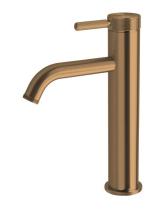

## Milli Etch Medium Height Basin Mixer Tap Brushed Bronze (6 Star) 21363

| SPECIFICATIONS                                              |                              |
|-------------------------------------------------------------|------------------------------|
| Recommended Use                                             | Domestic;Commercial;Hotel    |
| Colour Finish                                               | Brushed Bronze               |
| Primary Material                                            | Lead Free Brass              |
| Recommended Pressure Range                                  | 150 - 500 kPa as per AS3500  |
| Max Continuous Working Pressure (kPa)                       | 500                          |
| Max Continuous Working Temperature (deg C)                  | 75                           |
| Min Continuous Working Temperature (deg C)                  | 5                            |
| Hot Water Unit Suitability                                  | Storage Tank;Continuous Flow |
| WARRANTY                                                    |                              |
| Warranty - Domestic Use (Years)                             | 15                           |
| Spare Parts & Labour (Years)                                | 1                            |
| Please refer to Warranty Page for full Terms and Conditions |                              |