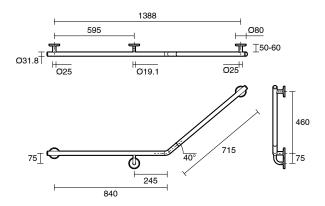

-----------------------------------------------------------|----------------------------------|
| Recommended Use                                             | Domestic, Hotel & Commercial     |
| Colour                                                      | Brushed Brass                    |
| Material                                                    | 304 grade (18/8) stainless steel |
| WARRANTY                                                    |                                  |
| Replacement Only - Domestic Use                             | 20 Years                         |
| Parts Replacement Only                                      | 12 Months                        |
| Please refer to Warranty Page for full Terms and Conditions |                                  |













Dimensions are nominal measurements only.

## **CLEANING RECOMMENDATIONS:**

We recommend the use of soapy water or approved cleaners. This product should not be cleaned with abrasive materials. Damage caused by any improper treatment is not covered by the product warranty. Refer to Warranty Conditions