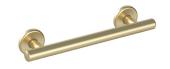

## Mizu Drift 40 Degree Accessible WC Kit Left Hand Brushed Brass 9513061

| SPECIFICATIONS                                              |                                  |
|-------------------------------------------------------------|----------------------------------|
| Recommended Use                                             | Domestic, Hotel & Commercial     |
| Colour                                                      | Brushed Brass                    |
| Material                                                    | 304 grade (18/8) stainless steel |
| WARRANTY                                                    |                                  |
| Replacement Only - Domestic Use                             | 20 Years                         |
| Parts Replacement Only                                      | 12 Months                        |
| Please refer to Warranty Page for full Terms and Conditions |                                  |