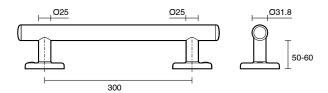

|-------------------------------------------------------------|----------------------------------|
| Recommended Use                                             | Domestic, Hotel & Commercial     |
| Colour                                                      | Brushed Brass                    |
| Material                                                    | 304 grade (18/8) stainless steel |
| WARRANTY                                                    |                                  |
| Replacement Only - Domestic Use                             | 20 Years                         |
| Parts Replacement Only                                      | 12 Months                        |
| Please refer to Warranty Page for full Terms and Conditions |                                  |













Dimensions are nominal measurements only.

## **CLEANING RECOMMENDATIONS:**

We recommend the use of soapy water or approved cleaners. This product should not be cleaned with abrasive materials. Damage caused by any improper treatment is not covered by the product warranty. Refer to Warranty Conditions