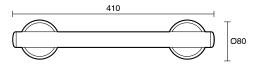

|
|-------------------------------------------------------------|----------------------------------|
| Recommended Use                                             | Domestic, Hotel & Commercial     |
| Colour                                                      | Brushed Brass                    |
| Material                                                    | 304 grade (18/8) stainless steel |
| WARRANTY                                                    |                                  |
| Replacement Only - Domestic Use                             | 20 Years                         |
| Parts Replacement Only                                      | 12 Months                        |
| Please refer to Warranty Page for full Terms and Conditions |                                  |













Dimensions are nominal measurements only.

## **CLEANING RECOMMENDATIONS:**

We recommend the use of soapy water or approved cleaners. This product should not be cleaned with abrasive materials. Damage caused by any improper treatment is not covered by the product warranty. Refer to Warranty Conditions