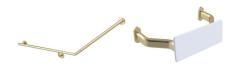

## Mizu Drift 40 Degree Accessible WC Kit Left Hand Brushed Brass 9513061

| SPECIFICATIONS                                              |                                  |
|-------------------------------------------------------------|----------------------------------|
| Recommended Use                                             | Domestic, Hotel & Commercial     |
| Colour                                                      | Brushed Brass                    |
| Material                                                    | 304 grade (18/8) stainless steel |
| WARRANTY                                                    |                                  |
| Replacement Only - Domestic Use                             | 20 Years                         |
| Parts Replacement Only                                      | 12 Months                        |
| Please refer to Warranty Page for full Terms and Conditions |                                  |