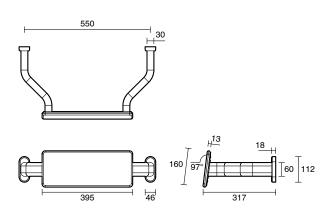

-------------------------------------------------------------|----------------------------------|
| Recommended Use                                             | Domestic, Hotel & Commercial     |
| Colour                                                      | Brushed Brass                    |
| Material                                                    | 304 grade (18/8) stainless steel |
| WARRANTY                                                    |                                  |
| Replacement Only - Domestic Use                             | 20 Years                         |
| Parts Replacement Only                                      | 12 Months                        |
| Please refer to Warranty Page for full Terms and Conditions |                                  |













Dimensions are nominal measurements only.

## **CLEANING RECOMMENDATIONS:**

We recommend the use of soapy water or approved cleaners. This product should not be cleaned with abrasive materials. Damage caused by any improper treatment is not covered by the product warranty. Refer to Warranty Conditions