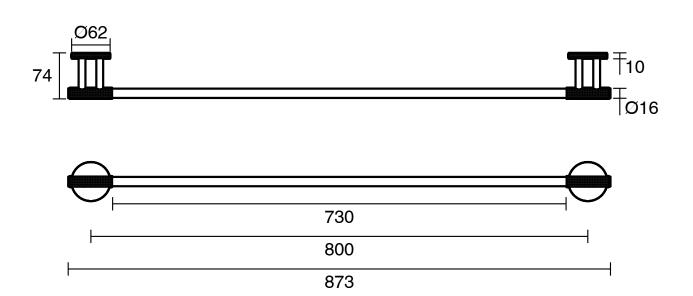

|                           |
|-------------------------------------------------------------|---------------------------|
| Recommended Use                                             | Domestic;Commercial;Hotel |
| Colour Finish                                               | Brushed Bronze            |
| Primary Material                                            | Brass                     |
| WARRANTY                                                    |                           |
| Replacement Only - Domestic Use (Years)                     | 15                        |
| Parts Replacement Only (Years)                              | 1                         |
| Please refer to Warranty Page for full Terms and Conditions |                           |





Dimensions are nominal measurements only.

## **CLEANING RECOMMENDATIONS:**

We recommend the use of soapy water or approved cleaners. This product should not be cleaned with abrasive materials. Damage caused by any improper treatment is not covered by the product warranty. Refer to Warranty Conditions