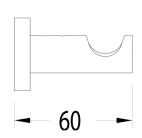

Robe Hook PVD Matte Black 9511413

| SPECIFICATIONS                                              |                              |
|-------------------------------------------------------------|------------------------------|
| Recommended Use                                             | Domestic, Hotel & Commercial |
| Colour                                                      | Matte Black                  |
| Material                                                    | DR Brass                     |
| WARRANTY                                                    |                              |
| Replacement Only - Domestic Use                             | 15 Years                     |
| Please refer to Warranty Page for full Terms and Conditions |                              |









Dimensions are nominal measurements only.

## **CLEANING RECOMMENDATIONS:**

We recommend the use of soapy water or approved cleaners. This product should not be cleaned with abrasive materials. Damage caused by any improper treatment is not covered by the product warranty. Refer to Warranty Conditions