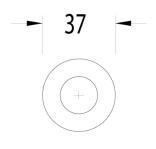

be Hook PVD Matte Black 9511413

| SPECIFICATIONS                                              |                              |
|-------------------------------------------------------------|------------------------------|
| Recommended Use                                             | Domestic, Hotel & Commercial |
| Colour                                                      | Matte Black                  |
| Material                                                    | DR Brass                     |
| WARRANTY                                                    |                              |
| Replacement Only - Domestic Use                             | 15 Years                     |
| Please refer to Warranty Page for full Terms and Conditions |                              |









Dimensions are nominal measurements only.

## **CLEANING RECOMMENDATIONS:**

We recommend the use of soapy water or approved cleaners. This product should not be cleaned with abrasive materials. Damage caused by any improper treatment is not covered by the product warranty. Refer to Warranty Conditions