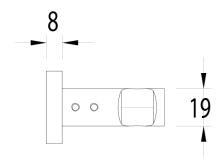

t Robe Hook PVD Matte Black 9511413

| SPECIFICATIONS                                              |                              |
|-------------------------------------------------------------|------------------------------|
| Recommended Use                                             | Domestic, Hotel & Commercial |
| Colour                                                      | Matte Black                  |
| Material                                                    | DR Brass                     |
| WARRANTY                                                    |                              |
| Replacement Only - Domestic Use                             | 15 Years                     |
| Please refer to Warranty Page for full Terms and Conditions |                              |









Dimensions are nominal measurements only.

## **CLEANING RECOMMENDATIONS:**

We recommend the use of soapy water or approved cleaners. This product should not be cleaned with abrasive materials. Damage caused by any improper treatment is not covered by the product warranty. Refer to Warranty Conditions