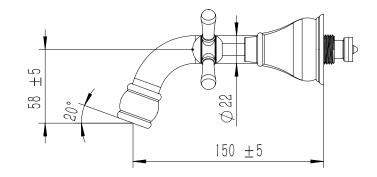

## Milli Voir Wall Basin Set Cross Handle 150mm Chrome (5 Star)

## 2265275

| SPECIFICATIONS                                              |                                |
|-------------------------------------------------------------|--------------------------------|
| Recommended Use                                             | Domestic, hotel and commercial |
| Colour                                                      | Chrome                         |
| Material                                                    | DR Brass                       |
| Recommended Pressure Range                                  | 150 - 500 kPa                  |
| Max Continuous Working Pressure                             | 500 kPa                        |
| Max Continuous Working Temperature                          | 80 deg C                       |
| Suitable for Storage Tank Hot Water                         | Yes                            |
| Suitable for Continuous Flow Hot Water                      | Yes                            |
| Suitable for Gravity Feed Hot Water                         | No                             |
| WARRANTY                                                    |                                |
| Warranty - Domestic Use                                     | 15 Years                       |
| Spare Parts & Labour                                        | 12 Months                      |
| Please refer to Warranty Page for full Terms and Conditions |                                |

Dimensions are nominal measurements only.