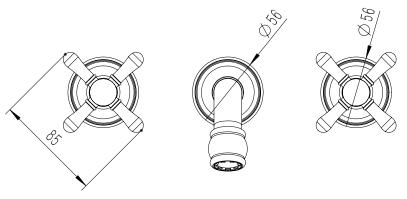

## Milli Voir Wall Basin Set Cross Handle 150mm Chrome (5 Star)

## 2265275

| SPECIFICATIONS                                              |                                |
|-------------------------------------------------------------|--------------------------------|
| Recommended Use                                             | Domestic, hotel and commercial |
| Colour                                                      | Chrome                         |
| Material                                                    | DR Brass                       |
| Recommended Pressure Range                                  | 150 - 500 kPa                  |
| Max Continuous Working Pressure                             | 500 kPa                        |
| Max Continuous Working Temperature                          | 80 deg C                       |
| Suitable for Storage Tank Hot Water                         | Yes                            |
| Suitable for Continuous Flow Hot Water                      | Yes                            |
| Suitable for Gravity Feed Hot Water                         | No                             |
| WARRANTY                                                    |                                |
| Warranty - Domestic Use                                     | 15 Years                       |
| Spare Parts & Labour                                        | 12 Months                      |
| Please refer to Warranty Page for full Terms and Conditions |                                |

Dimensions are nominal measurements only.