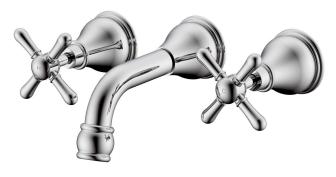

## Milli Voir Wall Basin Set Cross Handle 150mm Chrome (5 Star)

## 2265275

| SPECIFICATIONS                                              |                                |
|-------------------------------------------------------------|--------------------------------|
| Recommended Use                                             | Domestic, hotel and commercial |
| Colour                                                      | Chrome                         |
| Material                                                    | DR Brass                       |
| Recommended Pressure Range                                  | 150 - 500 kPa                  |
| Max Continuous Working Pressure                             | 500 kPa                        |
| Max Continuous Working Temperature                          | 80 deg C                       |
| Suitable for Storage Tank Hot Water                         | Yes                            |
| Suitable for Continuous Flow Hot Water                      | Yes                            |
| Suitable for Gravity Feed Hot Water                         | No                             |
| WARRANTY                                                    |                                |
| Warranty - Domestic Use                                     | 15 Years                       |
| Spare Parts & Labour                                        | 12 Months                      |
| Please refer to Warranty Page for full Terms and Conditions |                                |