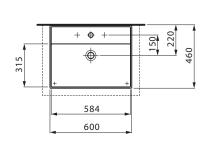

## LAUFEN Kartell Wall/Counter Basin Only 1 Tap Hole with Over Flow 600x460 White 9510118

| SPECIFICATIONS                         |                           |
|----------------------------------------|---------------------------|
| Recommended Use                        | Domestic;Hotel;Commercial |
| Material                               | SaphirKeramik             |
| Basin Colour                           | White                     |
| Bowl Capacity (L)                      | 8.4                       |
| Weight (kg)                            | 14                        |
| Taphole Configuration                  | One                       |
| Overflow Included                      | Yes                       |
| Plug & Waste Included                  | No                        |
| WARRANTY                               |                           |
| Warranty - Domestic Use (Years)        | 15                        |
| Spare Parts & Labour (Years)           | 1                         |
| Please refer to Warranty Page for full | Terms and Conditions      |

Dimensions are nominal measurements only.