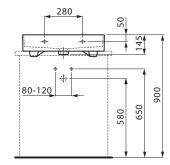

## LAUFEN Kartell Wall/Counter Basin Only 1 Tap Hole with Over Flow 600x460 White 9510118

| SPECIFICATIONS                         |                           |
|----------------------------------------|---------------------------|
| Recommended Use                        | Domestic;Hotel;Commercial |
| Material                               | SaphirKeramik             |
| Basin Colour                           | White                     |
| Bowl Capacity (L)                      | 8.4                       |
| Weight (kg)                            | 14                        |
| Taphole Configuration                  | One                       |
| Overflow Included                      | Yes                       |
| Plug & Waste Included                  | No                        |
| WARRANTY                               |                           |
| Warranty - Domestic Use (Years)        | 15                        |
| Spare Parts & Labour (Years)           | 1                         |
| Please refer to Warranty Page for full | Terms and Conditions      |

Dimensions are nominal measurements only.