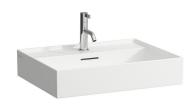

## LAUFEN Kartell Wall/Counter Basin Only 1 Tap Hole with Over Flow 600x460 White 9510118

| SPECIFICATIONS                         |                           |
|----------------------------------------|---------------------------|
| Recommended Use                        | Domestic;Hotel;Commercial |
| Material                               | SaphirKeramik             |
| Basin Colour                           | White                     |
| Bowl Capacity (L)                      | 8.4                       |
| Weight (kg)                            | 14                        |
| Taphole Configuration                  | One                       |
| Overflow Included                      | Yes                       |
| Plug & Waste Included                  | No                        |
| WARRANTY                               |                           |
| Warranty - Domestic Use (Years)        | 15                        |
| Spare Parts & Labour (Years)           | 1                         |
| Please refer to Warranty Page for full | Terms and Conditions      |