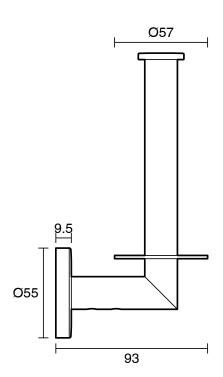

-------------------------------|---------------------------|
| Recommended Use                                             | Domestic;Commercial;Hotel |
| Colour Category                                             | Black                     |
| Colour Finish                                               | Matte Black               |
| Primary Material                                            | Brass                     |
| WARRANTY                                                    |                           |
| Replacement Only - Domestic Use                             | 15                        |
| Parts Replacement Only                                      | 1                         |
| Please refer to Warranty Page for full Terms and Conditions |                           |







Dimensions are nominal measurements only.

## **CLEANING RECOMMENDATIONS:**

We recommend the use of soapy water or approved cleaners. This product should not be cleaned with abrasive materials. Damage caused by any improper treatment is not covered by the product warranty. Refer to Warranty Conditions