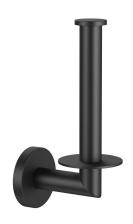

---------------------------------|---------------------------|
| Recommended Use                                             | Domestic;Commercial;Hotel |
| Colour Category                                             | Black                     |
| Colour Finish                                               | Matte Black               |
| Primary Material                                            | Brass                     |
| WARRANTY                                                    |                           |
| Replacement Only - Domestic Use                             | 15                        |
| Parts Replacement Only                                      | 1                         |
| Please refer to Warranty Page for full Terms and Conditions |                           |







Dimensions are nominal measurements only.

## **CLEANING RECOMMENDATIONS:**

We recommend the use of soapy water or approved cleaners. This product should not be cleaned with abrasive materials. Damage caused by any improper treatment is not covered by the product warranty. Refer to Warranty Conditions