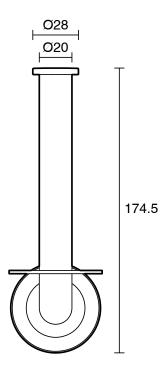

-----------------------------|---------------------------|
| Recommended Use                                             | Domestic;Commercial;Hotel |
| Colour Category                                             | Black                     |
| Colour Finish                                               | Matte Black               |
| Primary Material                                            | Brass                     |
| WARRANTY                                                    |                           |
| Replacement Only - Domestic Use                             | 15                        |
| Parts Replacement Only                                      | 1                         |
| Please refer to Warranty Page for full Terms and Conditions |                           |







Dimensions are nominal measurements only.

## **CLEANING RECOMMENDATIONS:**

We recommend the use of soapy water or approved cleaners. This product should not be cleaned with abrasive materials. Damage caused by any improper treatment is not covered by the product warranty. Refer to Warranty Conditions