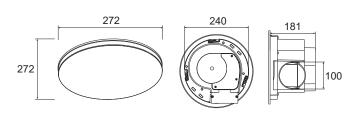

## 2020356

| SPECIFICATIONS               |                                 |
|------------------------------|---------------------------------|
| Recommended Use              | Domestic, Hotel & Commercial    |
| Material                     | ABS Plastic/Stainless Steel     |
| Weight                       | 2.1 kg                          |
| Exhaust                      | 30w Side Ducted                 |
| Air Extraction               | 175 m3/h                        |
| Air Outlet Size              | 100 mm                          |
| Cutout Size                  | 240mm Round                     |
| Min Install Depth            | 220 mm                          |
| Electrical Connection        | Plug in (plug & lead included)  |
| IP Rating                    | IPX4                            |
| WARRANTY                     |                                 |
| Warranty - Domestic Use      | 7 Years                         |
| Spare Parts & Labour         | 24 Months                       |
| Please refer to Warranty Pag | e for full Terms and Conditions |

\*Airbus airflow data may vary depending on style of fascia used.

Dimensions are nominal measurements only.