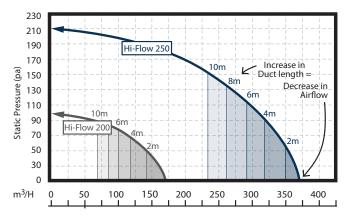

## 2020356

| SPECIFICATIONS               |                                 |
|------------------------------|---------------------------------|
| Recommended Use              | Domestic, Hotel & Commercial    |
| Material                     | ABS Plastic/Stainless Steel     |
| Weight                       | 2.1 kg                          |
| Exhaust                      | 30w Side Ducted                 |
| Air Extraction               | 175 m3/h                        |
| Air Outlet Size              | 100 mm                          |
| Cutout Size                  | 240mm Round                     |
| Min Install Depth            | 220 mm                          |
| Electrical Connection        | Plug in (plug & lead included)  |
| IP Rating                    | IPX4                            |
| WARRANTY                     |                                 |
| Warranty - Domestic Use      | 7 Years                         |
| Spare Parts & Labour         | 24 Months                       |
| Please refer to Warranty Pag | e for full Terms and Conditions |

\*Airbus airflow data may vary depending on style of fascia used.

Dimensions are nominal measurements only.