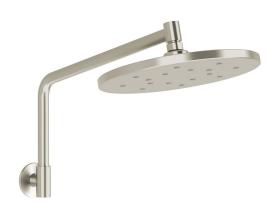

## Milli Marq Edit Overhead Shower with Arm 250mm Brushed Nickel (3 Star) 21956

| SPECIFICATIONS                                              |                              |
|-------------------------------------------------------------|------------------------------|
| Recommended Use                                             | Domestic;Commercial;Hotel    |
| Colour Finish                                               | Brushed Nickel               |
| Primary Material                                            | ABS                          |
| Recommended Pressure Range                                  | 150 - 500 kPa as per AS3500  |
| Max Continuous Working Pressure (kPa)                       | 500                          |
| Max Continuous Working Temperature (deg C)                  | 65                           |
| Min Continuous Working Temperature (deg C)                  | 5                            |
| Hot Water Unit Suitability                                  | Storage Tank;Continuous Flow |
| WARRANTY                                                    |                              |
| Warranty - Domestic Use (Years)                             | 15                           |
| Spare Parts & Labour (Years)                                | 1                            |
| Please refer to Warranty Page for full Terms and Conditions |                              |