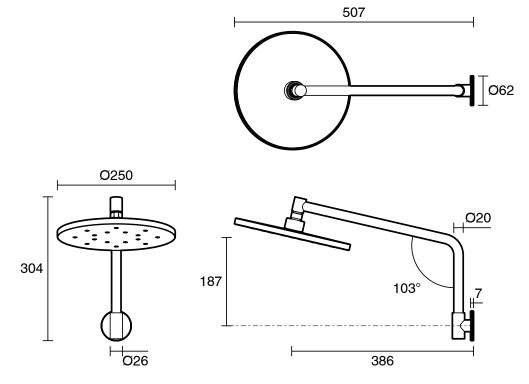

## Milli Marq Edit Overhead Shower with Arm 250mm Brushed Nickel (3 Star) 21956

| SPECIFICATIONS                                              |                              |
|-------------------------------------------------------------|------------------------------|
| Recommended Use                                             | Domestic;Commercial;Hotel    |
| Colour Finish                                               | Brushed Nickel               |
| Primary Material                                            | ABS                          |
| Recommended Pressure Range                                  | 150 - 500 kPa as per AS3500  |
| Max Continuous Working Pressure (kPa)                       | 500                          |
| Max Continuous Working Temperature (deg C)                  | 65                           |
| Min Continuous Working Temperature (deg C)                  | 5                            |
| Hot Water Unit Suitability                                  | Storage Tank;Continuous Flow |
| WARRANTY                                                    |                              |
| Warranty - Domestic Use (Years)                             | 15                           |
| Spare Parts & Labour (Years)                                | 1                            |
| Please refer to Warranty Page for full Terms and Conditions |                              |

Dimensions are nominal measurements only.