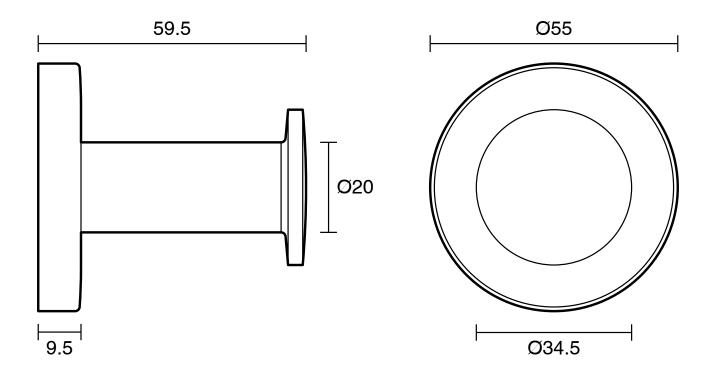

| Domestic;Commercial;Hotel |
| Colour Category                                             | Black                     |
| Colour Finish                                               | Matte Black               |
| Primary Material                                            | Brass                     |
| WARRANTY                                                    |                           |
| Replacement Only - Domestic Use                             | 15                        |
| Parts Replacement Only                                      | 1                         |
| Please refer to Warranty Page for full Terms and Conditions |                           |
|                                                             |                           |





Dimensions are nominal measurements only.

## **CLEANING RECOMMENDATIONS:**

We recommend the use of soapy water or approved cleaners. This product should not be cleaned with abrasive materials. Damage caused by any improper treatment is not covered by the product warranty. Refer to Warranty Conditions

Disclaimer: Products in this specification manual must by regulation be installed by licensed and registered trade people. The manufacturer/distributor reserves the right to vary specifications or delete models from their range without prior notification. Dimensions are nominal measurements only. Dimensions and set-outs listed are correct at time of publication however the manufacturer/distributor takes no responsibility for printing errors.

Published 11/11/2024

To see the complete Roca