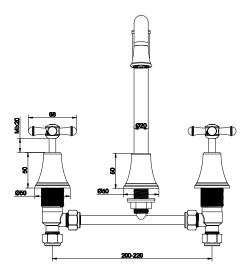

| DR Brass                     |
| Recommended Pressure Range                                  | 150 - 500 kPa as per AS3500  |
| Max Continuous Working Temperature (deg C)                  | 80                           |
| Min Continuous Working Temperature (deg C)                  | 5                            |
| Hot Water Unit Suitability                                  | Storage Tank;Continuous Flow |
| WARRANTY                                                    |                              |
| Warranty - Domestic Use (Years)                             | 10                           |
| Spare Parts & Labour (Years)                                | 1                            |
| Please refer to Warranty Page for full Terms and Conditions |                              |







Dimensions are nominal measurements only.

## **CLEANING RECOMMENDATIONS:**

We recommend the use of soapy water or approved cleaners. This product should not be cleaned with abrasive materials. Damage caused by any improper treatment is not covered by the product warranty. Refer to Warranty Conditions