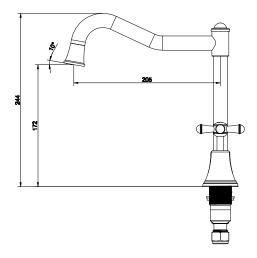

| DR Brass                     |
| Recommended Pressure Range                                  | 150 - 500 kPa as per AS3500  |
| Max Continuous Working Temperature (deg C)                  | 80                           |
| Min Continuous Working Temperature (deg C)                  | 5                            |
| Hot Water Unit Suitability                                  | Storage Tank;Continuous Flow |
| WARRANTY                                                    |                              |
| Warranty - Domestic Use (Years)                             | 10                           |
| Spare Parts & Labour (Years)                                | 1                            |
| Please refer to Warranty Page for full Terms and Conditions |                              |







Dimensions are nominal measurements only.

## **CLEANING RECOMMENDATIONS:**

We recommend the use of soapy water or approved cleaners. This product should not be cleaned with abrasive materials. Damage caused by any improper treatment is not covered by the product warranty. Refer to Warranty Conditions