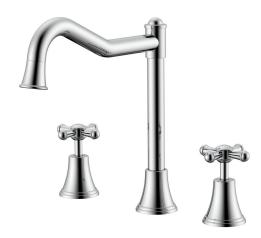

## Posh Canterbury Hob English Spa Set Cross Handles Chrome 9509411

| SPECIFICATIONS                                              |                              |
|-------------------------------------------------------------|------------------------------|
| Recommended Use                                             | Domestic;Hotel;Commercial    |
| Colour Finish                                               | Chrome                       |
| Primary Material                                            | DR Brass                     |
| Recommended Pressure Range                                  | 150 - 500 kPa as per AS3500  |
| Max Continuous Working Temperature (deg C)                  | 80                           |
| Min Continuous Working Temperature (deg C)                  | 5                            |
| Hot Water Unit Suitability                                  | Storage Tank;Continuous Flow |
| WARRANTY                                                    |                              |
| Warranty - Domestic Use (Years)                             | 10                           |
| Spare Parts & Labour (Years)                                | 1                            |
| Please refer to Warranty Page for full Terms and Conditions |                              |