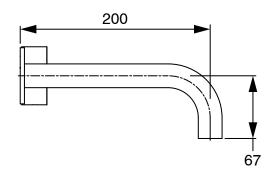

s                      |
| Recommended Pressure Range                                  | 150 - 500 kPa as per AS3500   |
| Max Continuous Working Temperature (deg C)                  | 65                            |
| Min Continuous Working Temperature (deg C)                  | 5                             |
| Hot Water Unit Suitability                                  | Storage Tank; Continuous Flow |
| WARRANTY                                                    |                               |
| Warranty - Domestic Use (Years)                             | 15                            |
| Spare Parts & Labour (Years)                                | 1                             |
| Please refer to Warranty Page for full Terms and Conditions |                               |











Dimensions are nominal measurements only.

## **CLEANING RECOMMENDATIONS:**

We recommend the use of soapy water or approved cleaners. This product should not be cleaned with abrasive materials. Damage caused by any improper treatment is not covered by the product warranty. Refer to Warranty Conditions