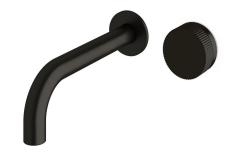

## Milli Pure Progressive Wall Bath Mixer Tap System 200mm with Linear Textured Handle PVD Matte Black 9511327

| SPECIFICATIONS                                              |                               |
|-------------------------------------------------------------|-------------------------------|
| Recommended Use                                             | Domestic;Hotel;Commercial     |
| Colour Finish                                               | Matte Black                   |
| Primary Material                                            | DR Brass                      |
| Recommended Pressure Range                                  | 150 - 500 kPa as per AS3500   |
| Max Continuous Working Temperature (deg C)                  | 65                            |
| Min Continuous Working Temperature (deg C)                  | 5                             |
| Hot Water Unit Suitability                                  | Storage Tank; Continuous Flow |
| WARRANTY                                                    |                               |
| Warranty - Domestic Use (Years)                             | 15                            |
| Spare Parts & Labour (Years)                                | 1                             |
| Please refer to Warranty Page for full Terms and Conditions |                               |