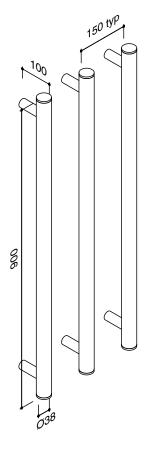

## Milli Mood Edit Vertical Triple Heated Towel Rail 900 x 38mm Rose Gold

Dimensions are nominal measurements only.