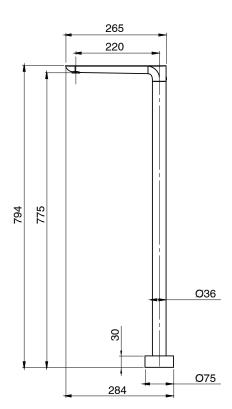

| 150 - 500 kPa                |
| Maximum Continuous Working Temperature                      | 75 deg C                     |
| Suitable for Storage Tank Hot Water                         | Yes                          |
| Suitable for Continuous Flow Hot Water                      | Yes                          |
| Suitable for Gravity Feed Hot Water                         | No                           |
| WARRANTY                                                    |                              |
| Warranty - Domestic Use                                     | 15 Years                     |
| Spare Parts & Labour                                        | 12 Months                    |
| Please refer to Warranty Page for full Terms and Conditions |                              |





Dimensions are nominal measurements only.

## **CLEANING RECOMMENDATIONS:**

We recommend the use of soapy water or approved cleaners. This product should not be cleaned with abrasive materials. Damage caused by any improper treatment is not covered by the product warranty. Refer to Warranty Conditions