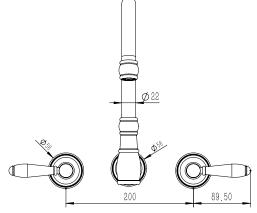

|
| Max Continuous Working Temperature                          | 80 deg C                       |
| Suitable for Storage Tank Hot Water                         | Yes                            |
| Suitable for Continuous Flow Hot Water                      | Yes                            |
| Suitable for Gravity Feed Hot Water                         | No                             |
| WARRANTY                                                    |                                |
| Warranty - Domestic Use                                     | 15 Years                       |
| Spare Parts & Labour                                        | 12 Months                      |
| Please refer to Warranty Page for full Terms and Conditions |                                |









Dimensions are nominal measurements only.

## **CLEANING RECOMMENDATIONS:**

We recommend the use of soapy water or approved cleaners. This product should not be cleaned with abrasive materials. Damage caused by any improper treatment is not covered by the product warranty. Refer to Warranty Conditions