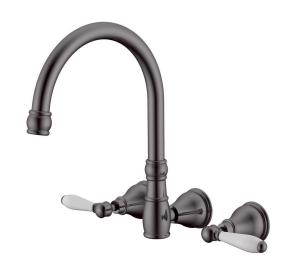

## Milli Voir Wall Kitchen Set Lever Handle with Porcelain Handles Brushed Gunmetal (4 Star)