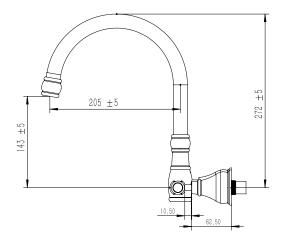

|
| Max Continuous Working Temperature                          | 80 deg C                       |
| Suitable for Storage Tank Hot Water                         | Yes                            |
| Suitable for Continuous Flow Hot Water                      | Yes                            |
| Suitable for Gravity Feed Hot Water                         | No                             |
| WARRANTY                                                    |                                |
| Warranty - Domestic Use                                     | 15 Years                       |
| Spare Parts & Labour                                        | 12 Months                      |
| Please refer to Warranty Page for full Terms and Conditions |                                |









Dimensions are nominal measurements only.

## **CLEANING RECOMMENDATIONS:**

We recommend the use of soapy water or approved cleaners. This product should not be cleaned with abrasive materials. Damage caused by any improper treatment is not covered by the product warranty. Refer to Warranty Conditions