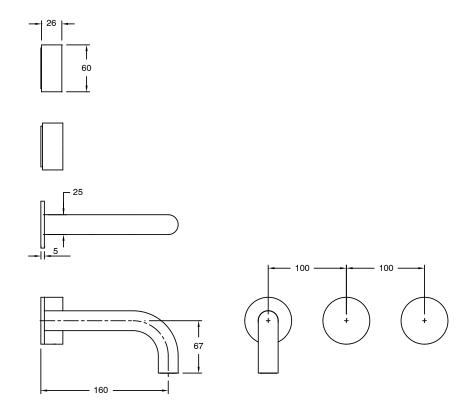

Brass                      |
| Recommended Pressure Range                                  | 150 - 500 kPa as per AS3500   |
| Max Continuous Working Temperature (deg C)                  | 65                            |
| Min Continuous Working Temperature (deg C)                  | 5                             |
| Hot Water Unit Suitability                                  | Storage Tank; Continuous Flow |
| WARRANTY                                                    |                               |
| Warranty - Domestic Use (Years)                             | 15                            |
| Spare Parts & Labour (Years)                                | 1                             |
| Please refer to Warranty Page for full Terms and Conditions |                               |





Dimensions are nominal measurements only.

## **CLEANING RECOMMENDATIONS:**

We recommend the use of soapy water or approved cleaners. This product should not be cleaned with abrasive materials. Damage caused by any improper treatment is not covered by the product warranty. Refer to Warranty Conditions