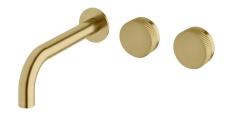

## Milli Pure Wall Bath Hostess System 200mm Right Hand with Linear Textured Handles PVD Brushed Gold 9510868

| SPECIFICATIONS                                              |                               |
|-------------------------------------------------------------|-------------------------------|
| Recommended Use                                             | Domestic;Hotel;Commercial     |
| Colour Finish                                               | Brushed Gold                  |
| Primary Material                                            | DR Brass                      |
| Recommended Pressure Range                                  | 150 - 500 kPa as per AS3500   |
| Max Continuous Working Temperature (deg C)                  | 65                            |
| Min Continuous Working Temperature (deg C)                  | 5                             |
| Hot Water Unit Suitability                                  | Storage Tank; Continuous Flow |
| WARRANTY                                                    |                               |
| Warranty - Domestic Use (Years)                             | 15                            |
| Spare Parts & Labour (Years)                                | 1                             |
| Please refer to Warranty Page for full Terms and Conditions |                               |