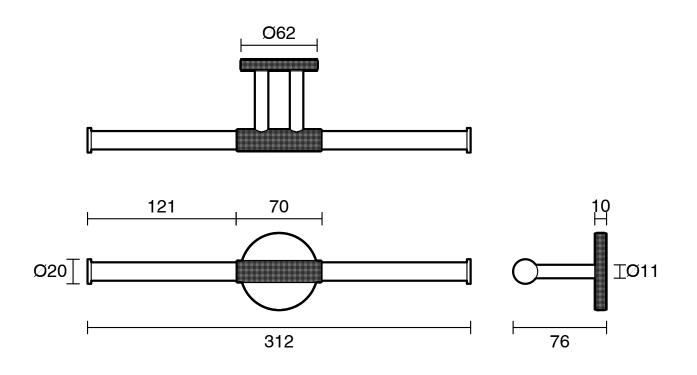

-------------------------------|---------------------------|
| Recommended Use                                             | Domestic;Commercial;Hotel |
| Colour Finish                                               | Brushed Gunmetal          |
| Primary Material                                            | Brass                     |
| WARRANTY                                                    |                           |
| Replacement Only - Domestic Use (Years)                     | 15                        |
| Parts Replacement Only (Years)                              | 1                         |
| Please refer to Warranty Page for full Terms and Conditions |                           |
|                                                             |                           |





Dimensions are nominal measurements only.

## **CLEANING RECOMMENDATIONS:**

We recommend the use of soapy water or approved cleaners. This product should not be cleaned with abrasive materials. Damage caused by any improper treatment is not covered by the product warranty. Refer to Warranty Conditions

Disclaimer: Products in this specification manual must by regulation be installed by licensed and registered trade people. The manufacturer/distributor reserves the right to vary specifications or delete models from their range without prior notification. Dimensions are nominal measurements only. Dimensions and set-outs listed are correct at time of publication however the manufacturer/distributor takes no responsibility for printing errors.

Published 27/02/2025

To see the complete Mill