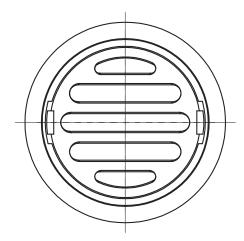

## Mizu Drift Brass Trapscrew Grate Round 80mm Brushed Brass 9512364

| SPECIFICATIONS                                              |                              |
|-------------------------------------------------------------|------------------------------|
| Recommended Use                                             | Domestic, Hotel & Commercial |
| Material                                                    | Brass                        |
| Colour                                                      | Brushed Brass                |
| WARRANTY                                                    |                              |
| Replacement Only - Domestic Use                             | 12 Months                    |
| Please refer to Warranty Page for full Terms and Conditions |                              |