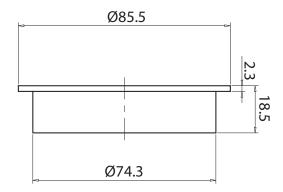

te Round 80mm Brushed Brass 9512364

| SPECIFICATIONS                                              |                              |
|-------------------------------------------------------------|------------------------------|
| Recommended Use                                             | Domestic, Hotel & Commercial |
| Material                                                    | Brass                        |
| Colour                                                      | Brushed Brass                |
| WARRANTY                                                    |                              |
| Replacement Only - Domestic Use                             | 12 Months                    |
| Please refer to Warranty Page for full Terms and Conditions |                              |







Dimensions are nominal measurements only.

## **CLEANING RECOMMENDATIONS:**

We recommend using a soft cloth or moist sponge with soapy water or mild detergent. Rinse with clean water, towel dry after cleaning. Clean regularly to protect surface finish. Do not use chemical or abrasive cleaners, avoid using a scrubbing brush or scourer sponge to clean. A soft brush can be used for hard to reach places. Damage caused by any improper treatment is not covered by the product warranty. Refer to Warranty Conditions.

Disclaimer: Products in this specification manual must by regulation be installed by licensed and registered trade people. The manufacturer/distributor reserves the right to vary specifications or delete models from their range without prior notification. Dimensions are nominal m