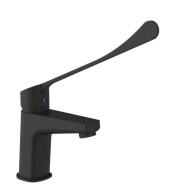

## Posh Solus MK3 Basin Mixer Tap with Extended Lever 270mm Matte Black (4 Star) 9511869

| SPECIFICATIONS                                              |                              |
|-------------------------------------------------------------|------------------------------|
| Recommended Use                                             | Domestic, Hotel & Commercial |
| Colour                                                      | Matte Black                  |
| Finish                                                      | Matte                        |
| Material                                                    | DR Brass                     |
| Recommended Pressure Range                                  | 150 - 500 kPa                |
| Maximum Continuous Working Temperature                      | 65 deg C                     |
| Suitable for Storage Tank Hot Water                         | Yes                          |
| Suitable for Continuous Flow Hot Water                      | Yes                          |
| Suitable for Gravity Feed Hot Water                         | No                           |
| WARRANTY                                                    |                              |
| Warranty - Domestic Use                                     | 10 Years                     |
| Spare Parts & Labour                                        | 12 Months                    |
| Please refer to Warranty Page for full Terms and Conditions |                              |