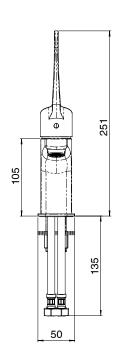

| 150 - 500 kPa                |
| Maximum Continuous Working Temperature                      | 65 deg C                     |
| Suitable for Storage Tank Hot Water                         | Yes                          |
| Suitable for Continuous Flow Hot Water                      | Yes                          |
| Suitable for Gravity Feed Hot Water                         | No                           |
| WARRANTY                                                    |                              |
| Warranty - Domestic Use                                     | 10 Years                     |
| Spare Parts & Labour                                        | 12 Months                    |
| Please refer to Warranty Page for full Terms and Conditions |                              |









Dimensions are nominal measurements only.

## **CLEANING RECOMMENDATIONS:**

We recommend the use of soapy water or approved cleaners. This product should not be cleaned with abrasive materials. Damage caused by any improper treatment is not covered by the product warranty. Refer to Warranty Conditions