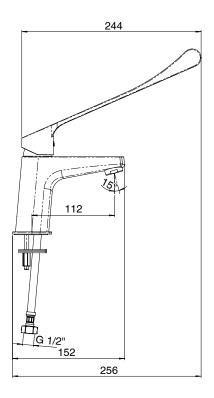

| 150 - 500 kPa                |
| Maximum Continuous Working Temperature                      | 65 deg C                     |
| Suitable for Storage Tank Hot Water                         | Yes                          |
| Suitable for Continuous Flow Hot Water                      | Yes                          |
| Suitable for Gravity Feed Hot Water                         | No                           |
| WARRANTY                                                    |                              |
| Warranty - Domestic Use                                     | 10 Years                     |
| Spare Parts & Labour                                        | 12 Months                    |
| Please refer to Warranty Page for full Terms and Conditions |                              |









Dimensions are nominal measurements only.

## **CLEANING RECOMMENDATIONS:**

We recommend the use of soapy water or approved cleaners. This product should not be cleaned with abrasive materials. Damage caused by any improper treatment is not covered by the product warranty. Refer to Warranty Conditions