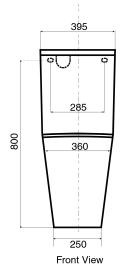

n bend (supplied)                         |
| Pan Fixing                    | Screwed to the floor using brackets (supplied) and bedded with sealant |
| Inlet Valve Pressure Rating   | 500 kPa                                                                |
| WARRANTY                      |                                                                        |
| Warranty - Domestic Use       | 10 Years                                                               |
| Spare Parts & Labour          | 12 Months                                                              |
| Please refer to Warranty Page | for full Terms and Conditions                                          |
|                               |                                                                        |











Dimensions are nominal measurements only.

## **CLEANING RECOMMENDATIONS:**

We recommend the use of soapy water or approved cleaners. This product should not be cleaned with abrasive materials. Damage caused by any improper treatment is not covered by the product warranty. Refer to Warranty Conditions