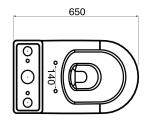

ion bend (supplied)                         |
| Pan Fixing                    | Screwed to the floor using brackets (supplied) and bedded with sealant |
| Inlet Valve Pressure Rating   | 500 kPa                                                                |
| WARRANTY                      |                                                                        |
| Warranty - Domestic Use       | 10 Years                                                               |
| Spare Parts & Labour          | 12 Months                                                              |
| Please refer to Warranty Page | for full Terms and Conditions                                          |
|                               |                                                                        |











Dimensions are nominal measurements only.

## **CLEANING RECOMMENDATIONS:**

We recommend the use of soapy water or approved cleaners. This product should not be cleaned with abrasive materials. Damage caused by any improper treatment is not covered by the product warranty. Refer to Warranty Conditions