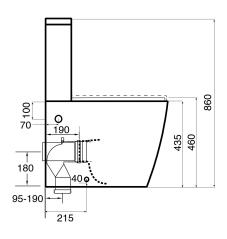

rsion bend (supplied)                         |
| Pan Fixing                    | Screwed to the floor using brackets (supplied) and bedded with sealant |
| Inlet Valve Pressure Rating   | 500 kPa                                                                |
| WARRANTY                      |                                                                        |
| Warranty - Domestic Use       | 10 Years                                                               |
| Spare Parts & Labour          | 12 Months                                                              |
| Please refer to Warranty Page | for full Terms and Conditions                                          |
|                               |                                                                        |











Dimensions are nominal measurements only.

## **CLEANING RECOMMENDATIONS:**

We recommend the use of soapy water or approved cleaners. This product should not be cleaned with abrasive materials. Damage caused by any improper treatment is not covered by the product warranty. Refer to Warranty Conditions