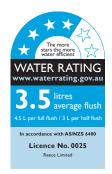

## 1805493

| SPECIFICATIONS                |                                                                        |
|-------------------------------|------------------------------------------------------------------------|
| Recommended Use               | Domestic, Hotel & Commercial                                           |
| Pan Material                  | Vitreous China                                                         |
| Toilet Seat Material          | Urea                                                                   |
| Weight of Pan                 | 37 kg                                                                  |
| Weight of Cistern             | 15 kg                                                                  |
| Water Inlet Position          | Bottom Inlet                                                           |
| Toilet Seat                   | Soft Close Quick Release                                               |
| Rim Configuration             | Rimless                                                                |
| Outlet Type                   | P Trap/S Trap using conversion bend (supplied)                         |
| Pan Fixing                    | Screwed to the floor using brackets (supplied) and bedded with sealant |
| Inlet Valve Pressure Rating   | 500 kPa                                                                |
| WARRANTY                      |                                                                        |
| Warranty - Domestic Use       | 10 Years                                                               |
| Spare Parts & Labour          | 12 Months                                                              |
| Please refer to Warranty Page | for full Terms and Conditions                                          |
|                               |                                                                        |