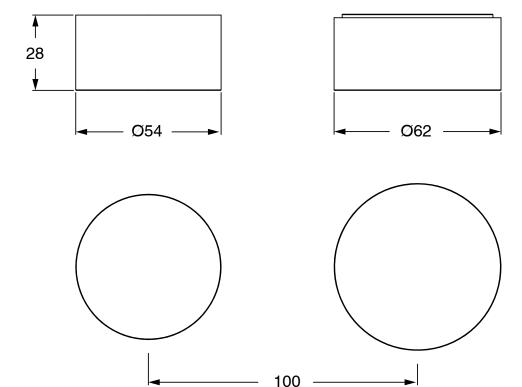

Brass                      |
| Recommended Pressure Range                                  | 150 - 500 kPa as per AS3500   |
| Max Continuous Working Temperature (deg C)                  | 65                            |
| Min Continuous Working Temperature (deg C)                  | 5                             |
| Hot Water Unit Suitability                                  | Storage Tank; Continuous Flow |
| WARRANTY                                                    |                               |
| Warranty - Domestic Use (Years)                             | 15                            |
| Spare Parts & Labour (Years)                                | 1                             |
| Please refer to Warranty Page for full Terms and Conditions |                               |





Dimensions are nominal measurements only.

## **CLEANING RECOMMENDATIONS:**

We recommend the use of soapy water or approved cleaners. This product should not be cleaned with abrasive materials. Damage caused by any improper treatment is not covered by the product warranty. Refer to Warranty Conditions